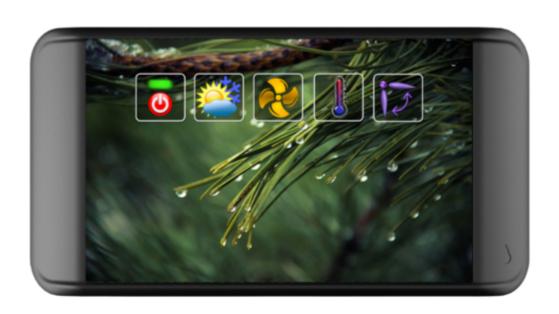

#### Page 9: Default View

RBC-MTSC2 Mini Touch Screen Controller Installation & Owner Manual 6.3. Default View Pressing the power icon displays the default screen 6.3.1. Error and Filter Sign Indicator The indicator is displayed whenever an error is detected or a filter needs cleaning.

#### Page 10: Control Panel

RBC-MTSC2 Mini Touch Screen Controller Installation & Owner Manual 6.4. Control Panel → Tap the handle on the left of the screen to The control panel shows the current time and open the control panel. date. It also gives access to the clock /...