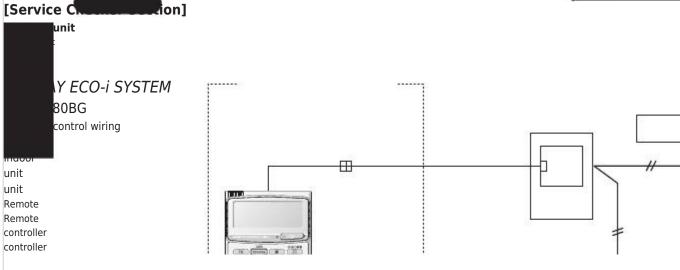

## OUTDOOR UNIT MAINTENANCE REMOTE CONTROLLER (RCS-TM80BG) for W-2WAY ECO-i

About the outdoor unit maintenance remote controller The outdoor unit utilizes nonvolatile memory (EEPROM) on its PCB. This allows EEPROM data to replace the setting switches that were present on previous PCBs. The outdoor unit maintenance remote controller is used to set and change these EEPROM data.

In addition to setting and checking the outdoor unit EEPROM data, this remote controller can also be used to monitor the outdoor unit alarm history, monitor the various indoor and

**Table of Contents** 