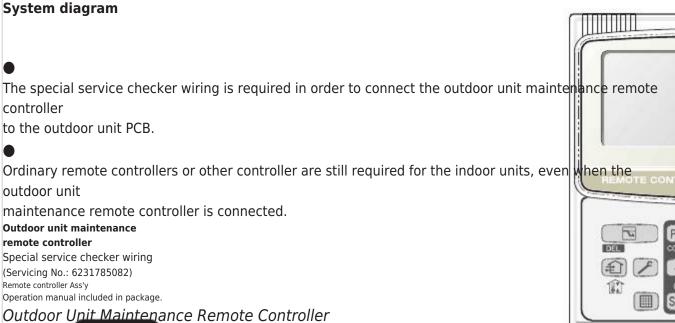

## OUTDOOR UNIT MAINTENANCE REMOTE CONTROLLER (RCS-TM80BG) for W-2WAY ECO-i

About the outdoor unit maintenance remote controller The outdoor unit utilizes nonvolatile memory (EEPROM) on its PCB. This allows EEPROM data to replace the setting switches that were present on previous PCBs. The outdoor unit maintenance remote controller is used to set and change these EEPROM data.

In addition to setting and checking the outdoor unit EEPROM data, this remote controller can also be used to monitor the outdoor unit alarm history, monitor the various indoor and

**Table of Contents** 