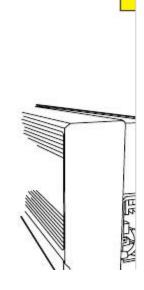

#### How to Remove the Casing

(1) Remove the plastic cover. (Fig. 3-48)

(2) Remove the clamp for the wiring connector. (Fig. 3-49)

(3) Disconnect the 2 wiring connectors. (Fig. 3-50)

(4) Set the flap in the<sub>r</sub>horizontal position. (Fig. 3-51)

(5) Remove the 3 screws. (Fig. 3-51)

(6) Remove the casing. (Fig. 3-51)

#### NOTE

When replacing the casing, be careful not to crush the lead wires between the casing and the frame. (Fig. 3-51)

Casing Flap

| Screws |      |  |
|--------|------|--|
| Fig.   | 3-51 |  |

Previous Page Next Page