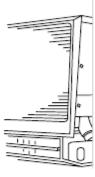

#### Arrangement for Left and Left-rear Tubing.

- (a) Remove the 4 screws (2 on each side) and take off both left and right side cover. (Fig. 3-62)
- (b) Remove 4 screws to remove the bottom cover.

(c)

Using the L-shaped tube (field supply), connect tubing as in Fig. 3-64.

Indoor unit

Left

Fig. 3-62

Fig. 3-60

Hack saw

Fig. 3-61

1360\_T\_I

Fig. 3-64

1357\_T\_I 1358 T I

L-shaped

tube