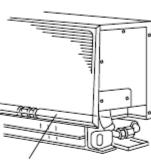

#### Arrangement for Right Tubing

(a) Remove the 2 screws and take off the side cover.

(Fig. 3-59)

(b) Cut out the L-shaped tubing outlet using a hacksaw

(<del>Fig. 3</del>-61)

(c)

Using the L-shaped tube (field supply), connect tubing between the indoor and outdoor units. (Fig. 3-63)

#### Arrangement for Left and Left-rear Tubing.

- (a) Remove the 4 screws (2 on each side) and take off both left and right side cover. (Fig. 3-62)
- (b) Remove 4 screws to remove the bottom cover.

(c)

Using the L-shaped tube (field supply), connect tubing as in Fig. 3-64.

Indoor unit

Left

Fig. 3-62