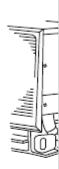

#### Arrangement for Right Tubing

(a) Remove the 2 screws and take off the side cover.

(Fig. 3-59)

(b) Cut out the L-shaped tubing outlet using a hacksaw

(<del>Fig. 3</del>-61)

(c)

Using the L-shaped tube (field supply), connect tubing between the indoor and outdoor units. (Fig. 3-63)

Fig. 3-60

Hack saw

Fig. 3-61

1360\_T\_I

Fig. 3-64

1357\_T\_I 1358 T I

L-shaped

tube