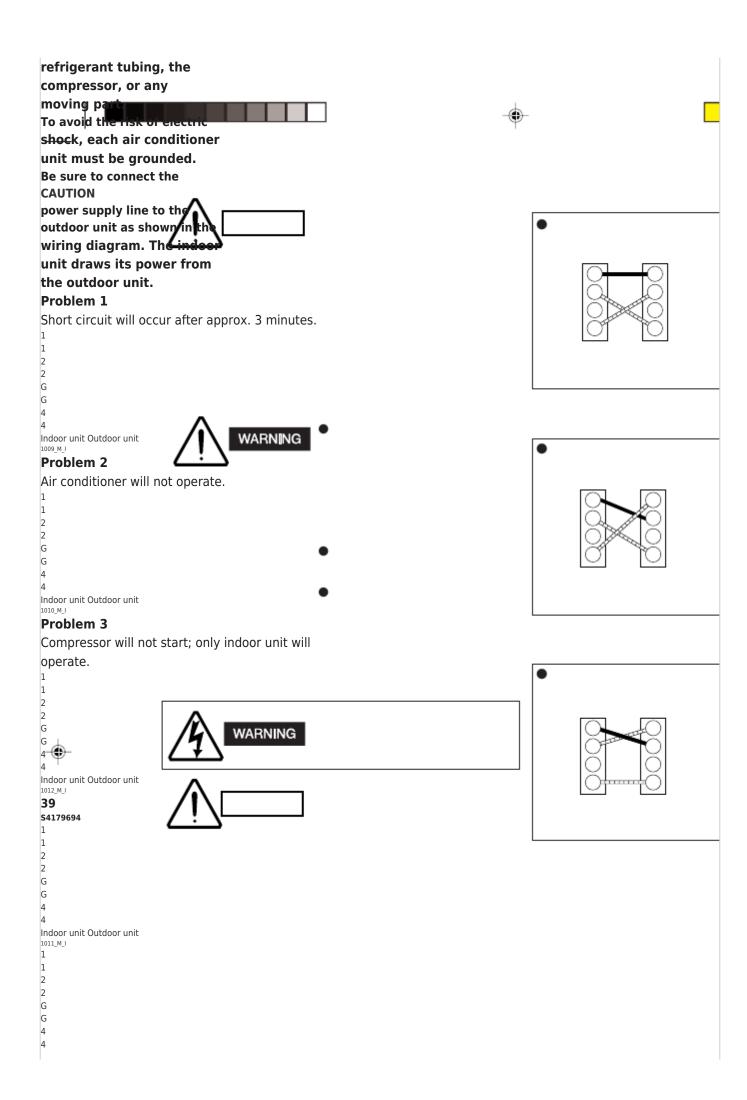

### 7-4. Examples of Incorrect Wiring

The following are examples of improper wiring that result in system misoperation. You should confirm that you have wired the units correctly before beginning the Test Run described on page 47 and 48.

Be sure to comply with local codes on running the wire from the indeor unit to the outdoor unit (size of wire and wiring method, etc.).

Each wire must be firmly connected.

No wire should be allowed to touch