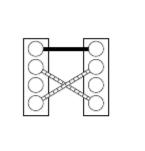

### 7-4. Examples of Incorrect Wiring

The following are examples of improper wiring that result in system misoperation. You should confirm that you have wired the units correctly before beginning the Test Run described on page 47 and 48.

Be sure to comply with local codes on running the wire from the indeor unit to the outdoor unit (size of wire and wiring method, etc.).

Each wire must be firmly connected.

No wire should be allowed to touch