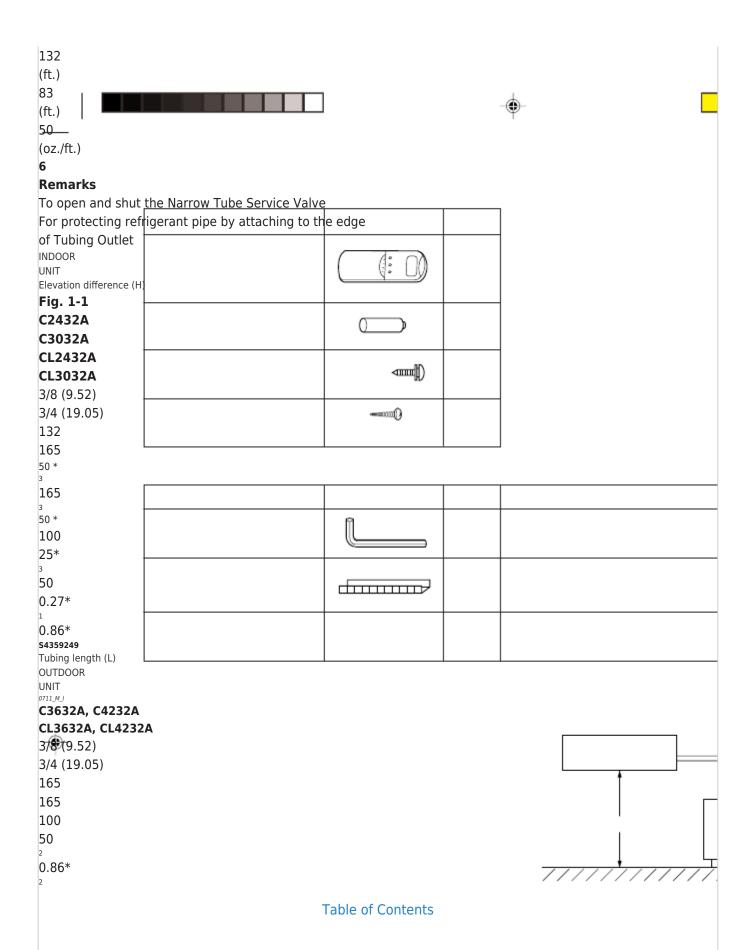

| 1-7. Tubing Len                   | gth                                     |                                                 |                |                        |               |
|-----------------------------------|-----------------------------------------|-------------------------------------------------|----------------|------------------------|---------------|
| G Refrigerant tubi                | ing between the indoor and o            | outdoor                                         |                |                        |               |
| units should be k                 | pt short as possible.                   | $\neg$                                          |                | <b>A</b>               |               |
| G Select and deci                 | de the installation location so         | that                                            |                | Ψ                      |               |
| t <del>he le</del> ngth of the re | efrigerant tubing will be within t      | he                                              |                |                        |               |
| limits given in Tak               | ole 1-6.                                |                                                 |                |                        |               |
| Table 1-6                         |                                         |                                                 |                |                        |               |
| Tubing Data                       |                                         |                                                 |                |                        |               |
| Narrow tube                       |                                         |                                                 |                | ]                      |               |
| Tubing size                       |                                         |                                                 |                | _                      |               |
| outer dia.                        |                                         | 4.0                                             |                |                        |               |
| Wide tube                         |                                         | ( @: U)                                         |                |                        |               |
| Limit of tubing ler               | 1-                                      |                                                 |                |                        |               |
| Outdoor unit is high              | Ť                                       |                                                 |                | 1                      |               |
| Limit of elevation                |                                         |                                                 |                |                        |               |
| than indoor unit                  |                                         |                                                 |                | _                      |               |
| difference betwee                 |                                         | <b>√ⅢⅢ</b> )                                    |                |                        |               |
| Outdoor unit is love the 2 units  | wer                                     | (H)                                             |                |                        |               |
| than indoor unit                  |                                         |                                                 |                | 1                      |               |
|                                   | <br> <br> bing length at shipment (ft.) |                                                 |                |                        |               |
| Required addition                 |                                         |                                                 |                |                        |               |
|                                   | rge of compressor oil is nece           | ccarv                                           |                |                        |               |
|                                   | ge of compressor on is nece             |                                                 |                |                        |               |
| *                                 |                                         |                                                 |                |                        |               |
|                                   | th becomes 50 to 132 ft., ch            | narge additional refrige                        | rant (R22      | by 0.27 oz./ft         |               |
| 2<br>*                            |                                         |                                                 |                |                        |               |
| If total tubing lend              | <br>gth becomes 50 to 165 ft., ch       | narge additional refrige                        | <br>erant (R22 | by 0.86 oz./ft         |               |
| *                                 | ,                                       |                                                 | ]              | , 5, 5, 5, 5           |               |
| 3                                 |                                         | <del>                                    </del> |                |                        |               |
|                                   | or unit C2432A or CL2432A               |                                                 | 1              | 2432A and total tubing | length        |
|                                   | ft., charge additional refrige          | era nt (R22) by 0.27 oz.                        | /ft            |                        |               |
| Figure                            |                                         |                                                 |                |                        |               |
| Q'ty                              |                                         | ,                                               |                |                        |               |
| 1                                 |                                         |                                                 |                |                        |               |
| 2<br>Special                      |                                         |                                                 |                |                        |               |
| screw                             |                                         |                                                 |                |                        |               |
| 11                                |                                         |                                                 |                |                        |               |
| 5/8"(4 × 16 mm)                   |                                         |                                                 |                |                        |               |
| TOTA<br>1                         |                                         |                                                 |                | Ī                      |               |
| 5/8"(4 × 16 mm)                   |                                         |                                                 |                |                        |               |
| Figure                            |                                         |                                                 |                |                        |               |
| Q'ty                              |                                         |                                                 |                |                        |               |
| 1                                 |                                         |                                                 |                |                        | <del></del> _ |
| 1                                 |                                         |                                                 |                | //////                 | //////        |
| 1                                 |                                         |                                                 |                |                        |               |
| Models                            |                                         |                                                 |                |                        |               |
| 1/4 (6.35) (other th              | an KS2432A)                             |                                                 |                |                        |               |
| in. (mm)                          |                                         |                                                 |                |                        |               |
| 3/8 (9.25) (KS2432)               | A only)                                 |                                                 |                |                        |               |
| in. (mm)                          |                                         |                                                 |                |                        | $\dashv$      |
| 3/4 (19.05)<br>(ft.)              |                                         |                                                 |                |                        |               |
| (11.)                             |                                         |                                                 |                |                        |               |
| -                                 |                                         | '                                               |                |                        | •             |