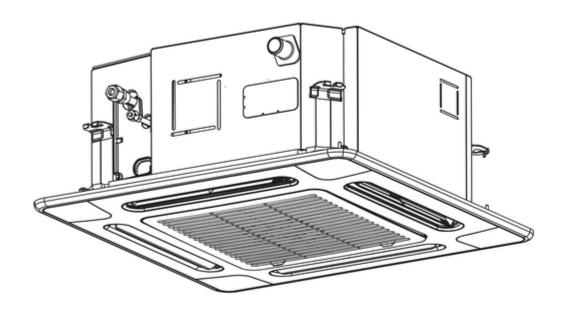

#### Page 5: Part Names

Owner's Manual Owner's Manual Compact 4-way Type Compact 4-way Type Information on the transportation, handling and storage of the Part Names carton Indoor unit Examples of indication on the carton Horizontal louver / Symbol Description Symbol Description Vertical grille / Air discharge The air discharge direction can be changed.