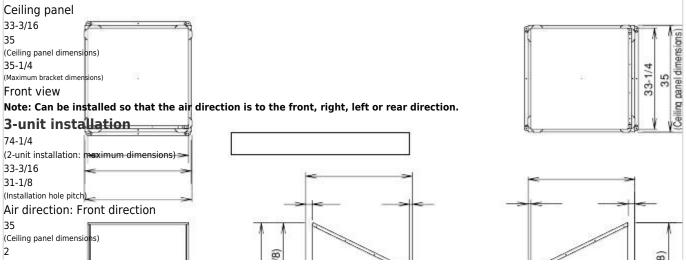

#### 2-5. Dimensions of Wind Ducting

#### Reference diagram for air-discharge chamber (field supply)

**Table of Contents** 

Previous Page Next Page