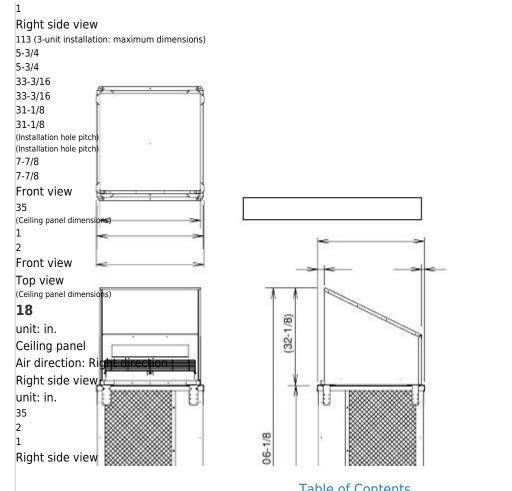

#### 2-5. Dimensions of Wind Ducting

#### Reference diagram for air-discharge chamber (field supply)

**Table of Contents** 

Previous Page Next Page