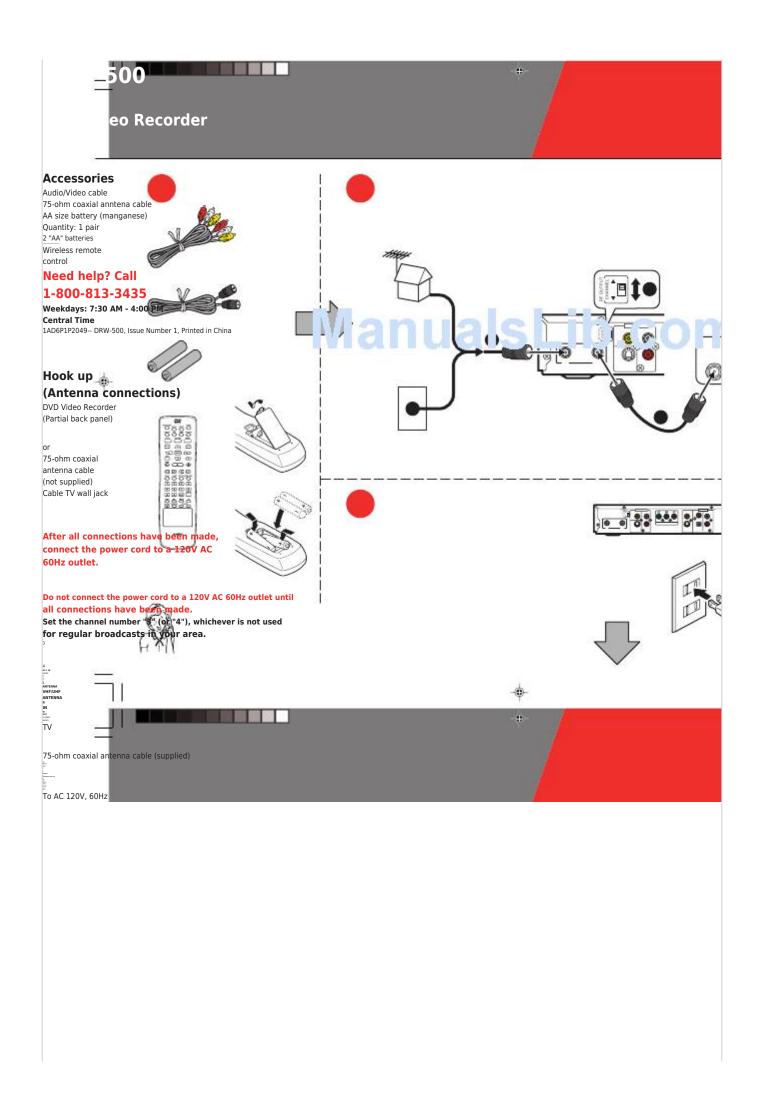

## Page 1: Dvd Video Recorder

Need help? Call 1-800-813-3435 Weekdays: 7:30 AM - 4:00 PM Central Time 1AD6P1P2049-DRW-500, Issue Number 1, Printed in China Quick-Guide Do not connect the power cord to a 120V AC 60Hz outlet until all connections have been made. Set the channel number "3" (or "4"), whichever is not used for regular broadcasts in your area.

<u>Page 2</u> If your TV has the Audio/Video input jacks... AV 1 IN VIDEO ANTENNA COMPONENT VIDEO OUT S-VIDEO AUDIO DVD Video Recorder (Partial back panel) To VIDEO OUT jack (Yellow) Note: Audio/Video cable (supplied) This unit must be operated in a horizontal position only.