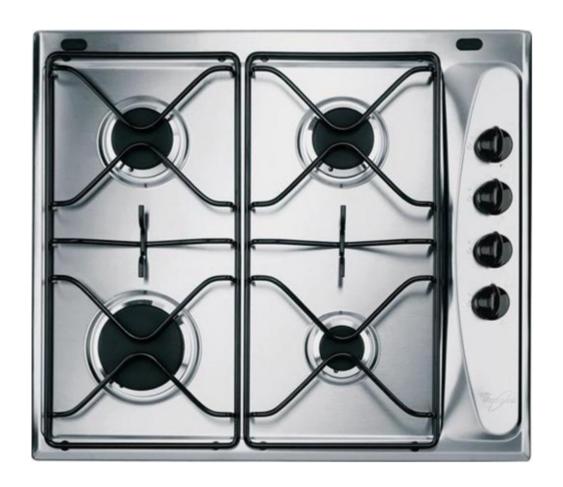

# Whirlpool AKM 260/IX Instructions For Use Manual

60cm 4 burner gas hob, with flame-failure device akm 260/ix

1
2
3
4
5
6
7
8
Table Of Contents
9

Table of Contents