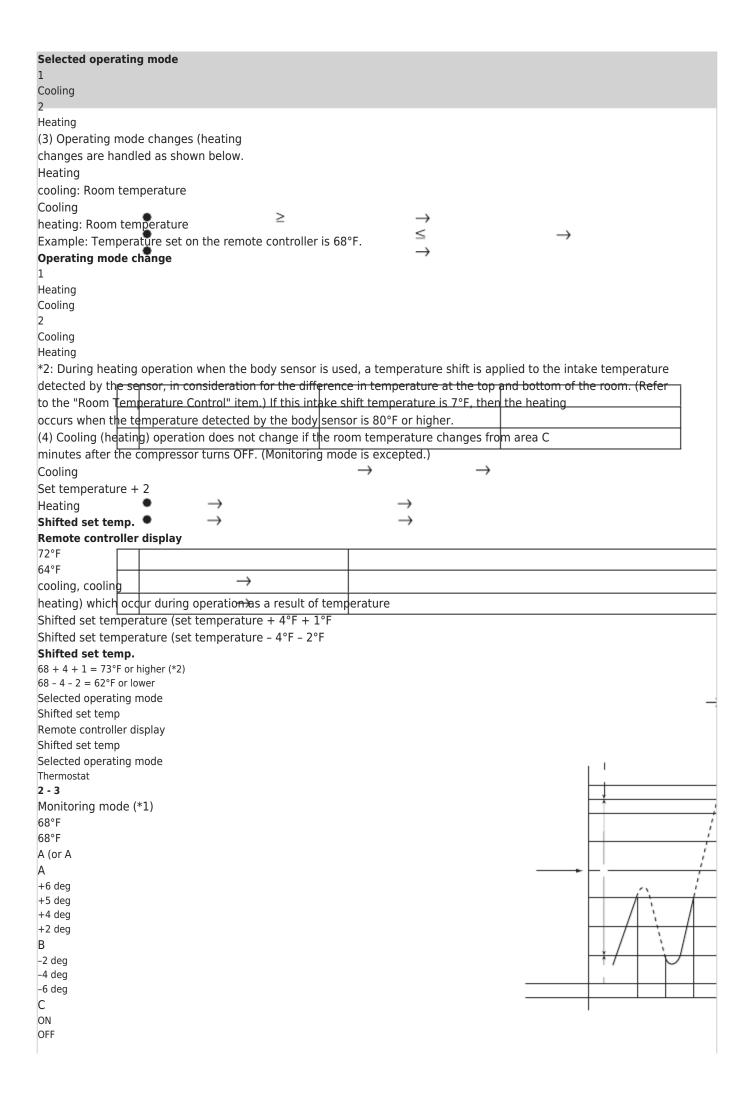

# 1. Main Operating Functions 1-2. Automatic Control for Heating and Cooling Automatic Heating/Cooling Control (1) When operation starts, heating or cooling is selected according to the set temperature and the room temperature. Room temperature Set temperature + 2 Set temperature - 2 < Room temperature Room temperature Set temperature - 2 ≥ \*1: If the difference between the room temperature and set temperature is small when operation starts, the cooling thermostat remains in standby status (OFF) until the temperature difference increases. When the temperature difference increases. ence increases, either cooling operation or heating operation is selected. This standby status is known as "monitoring mode." (2) After operation starts in the selected operating mode, the set temperature is automatically shifted by + 4°F (cooling operation) or - 4°F (heating operation).

Example: Temperature set on the remote controller is 68°F.

| ON<br>OFF<br>Heating |   |               |   |               |                               |               |               |   |
|----------------------|---|---------------|---|---------------|-------------------------------|---------------|---------------|---|
| Remote Cont          |   | ions          |   |               |                               |               |               |   |
| cooling change       | 5 |               |   |               |                               |               |               |   |
| C) within 10         |   |               |   |               |                               |               |               |   |
| ON<br>OFF            |   |               |   |               |                               |               |               |   |
| ON                   |   |               |   |               |                               |               |               |   |
| OFF                  |   |               |   |               |                               |               |               |   |
| ON OFF<br>ON         | • |               | ≥ |               | $\rightarrow$                 |               |               |   |
| Cooling              | • |               |   |               | $\stackrel{ ightarrow}{\leq}$ |               | $\rightarrow$ |   |
| Heating              | • |               |   |               | $\rightarrow$                 |               |               |   |
|                      |   |               |   |               |                               |               |               |   |
|                      |   |               |   |               |                               |               |               |   |
|                      |   |               |   |               |                               |               |               |   |
|                      |   |               |   |               |                               |               |               |   |
|                      |   |               |   |               |                               |               |               |   |
|                      |   |               |   |               |                               |               |               |   |
| İ                    |   |               |   |               |                               |               |               | ] |
|                      |   |               |   |               |                               |               |               | 1 |
|                      |   |               |   |               |                               |               |               | 1 |
|                      |   |               |   | $\rightarrow$ |                               | $\rightarrow$ |               | _ |
|                      | _ |               |   |               |                               |               |               |   |
|                      | • | $\rightarrow$ |   |               | $\rightarrow$                 |               |               |   |
|                      | • | $\rightarrow$ |   |               | $\rightarrow$                 |               |               |   |
|                      |   |               |   |               |                               |               |               |   |