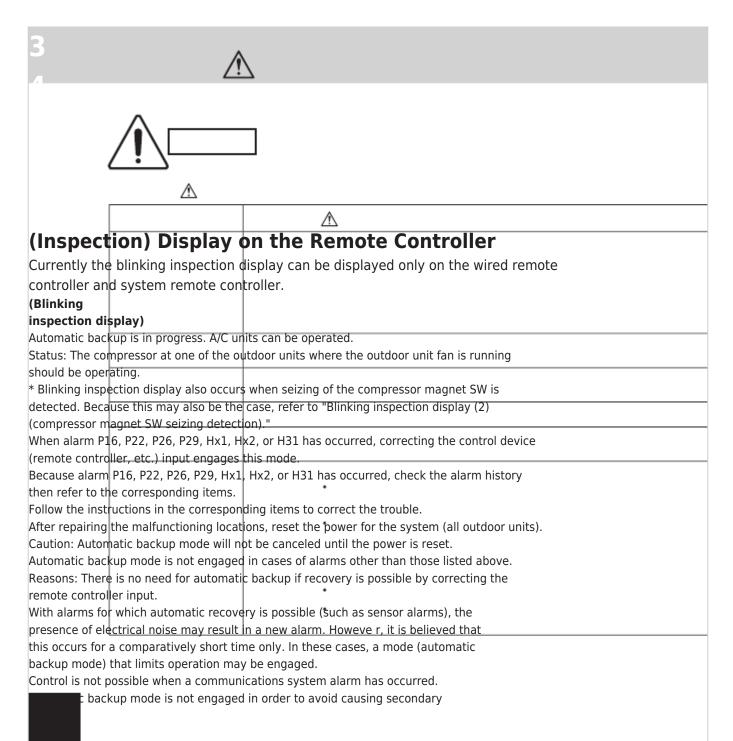

Table of Contents

•

Bookmarks

•

| <b>4. Blinki</b><br>caution<br>Blinking                                        | ing<br>  | 7 |  |  |  |  |  |  |  |  |
|--------------------------------------------------------------------------------|----------|---|--|--|--|--|--|--|--|--|
| inspection display (1) (Automatic backup)                                      |          |   |  |  |  |  |  |  |  |  |
| Alarm code<br>Alarm meaning<br>Alarm condition<br>Probable cause<br>Correction |          |   |  |  |  |  |  |  |  |  |
| Recovery                                                                       | <u> </u> |   |  |  |  |  |  |  |  |  |
| Notes                                                                          |          | Â |  |  |  |  |  |  |  |  |
|                                                                                |          |   |  |  |  |  |  |  |  |  |