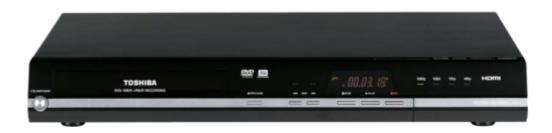

## **D-KR10**

DVD Recorder\* with 1080p\*\* Upconversion

## ADVANTAGETOSHIBA

With video upconversion\*\* up to 1080p via HDMI

, the D-KR10 takes your

existing DVDs to a new level, complementing today's best high definition TVs.

One Touch Recording\* provides a simple and convenient way to make a recording.