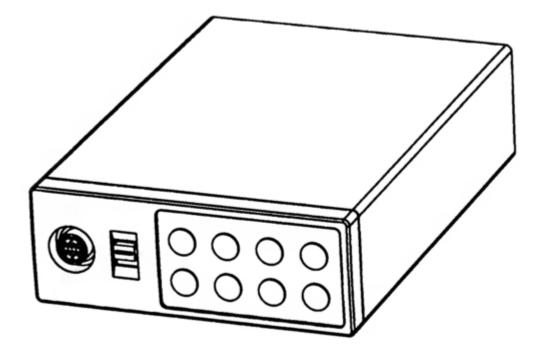

## Toshiba IK-TU51CU Instruction Manual

Camera control unit

| 18 |  |
|----|--|
| 19 |  |
| 20 |  |
| 21 |  |
| 22 |  |
| 23 |  |
| 24 |  |
| 25 |  |
| 26 |  |
| 27 |  |
| 28 |  |
| 29 |  |
| 30 |  |
| 31 |  |
| 32 |  |
| 33 |  |
| 34 |  |
| 35 |  |
| 36 |  |
| 37 |  |
| 38 |  |
| 39 |  |
| 40 |  |
| 41 |  |
| 42 |  |
| 43 |  |
| 44 |  |
| 45 |  |
| 46 |  |
| 47 |  |
| 48 |  |
| 49 |  |
| 50 |  |
| 51 |  |
| 52 |  |
| 53 |  |