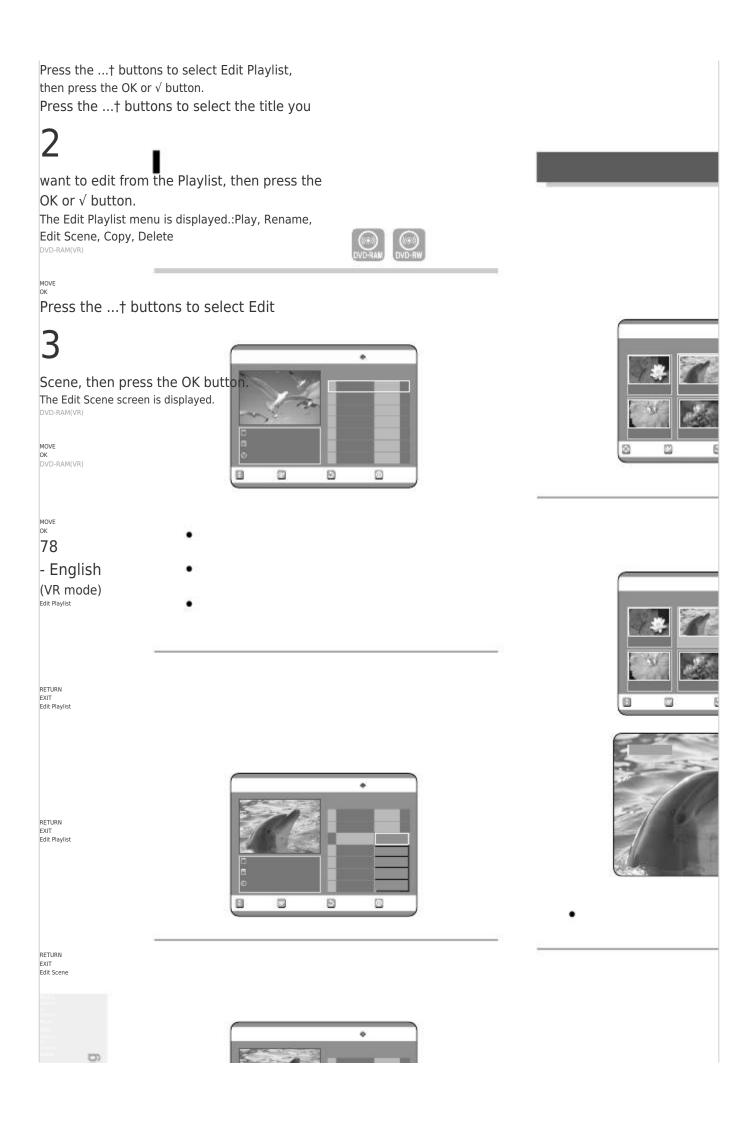

## Editing a Scene for the Playlist

Follow these instructions to edit scenes for a playlist.

With the unit in Stop mode, press the PLAY LIST button. The Edit Playlist screen is displayed.

.

Using the MENU button

1

With the unit in Stop mode, press the MENU button.

Press the ...† buttons to select Playlist, then press the OK or  $\checkmark$  button.

RETURN EXIT

### Press the ...† œ $\checkmark$ buttons to select the

### scene you want to play, then press the OK

#### button.

The playlist entry to be played is selected.

Previous Page Next Page