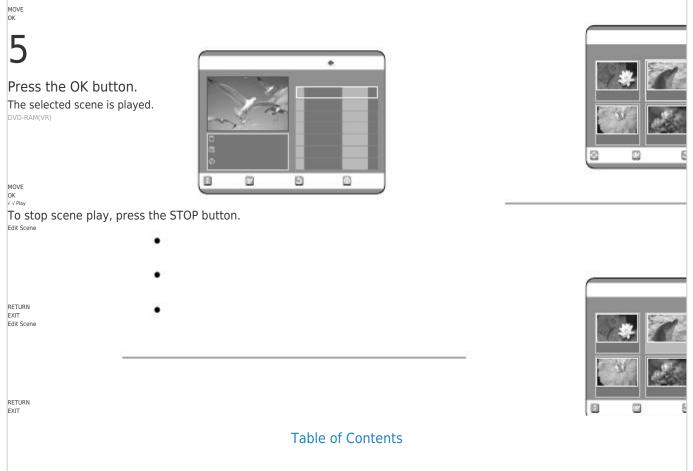

## Editing a Scene for the Playlist

Follow these instructions to edit scenes for a playlist.

With the unit in Stop mode, press the PLAY LIST button. The Edit Playlist screen is displayed.

.

Using the MENU button

### Press the ...† œ $\checkmark$ buttons to select the

### scene you want to play, then press the OK

#### button.

The playlist entry to be played is selected.

Previous Page Next Page