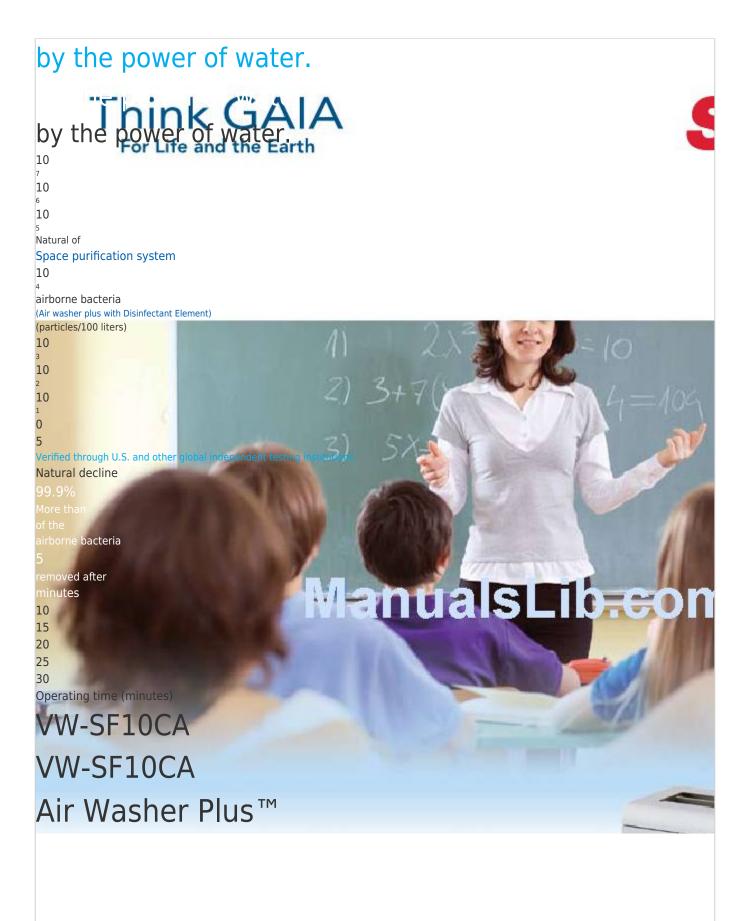

## Summary of Contents for Sanyo VW-SF10CA - Professional Air Purification System

<u>Page 1</u> Natural decline Natural of Space purification system airborne bacteria (Air washer plus with Disinfectant Element) (particles/100 liters) 99.9% More than of the airborne bacteria removed after minutes Operating time (minutes) Verified through U.S. and other global independent testing institutions.

<u>Page 2</u> \*2 An actual unit (Air Washer with Disinfectant Element) was operated in a 9-squaremeter laboratory, where a germs solution was sprayed into the air for 30 minutes.

<u>Page 3</u> Now this same air washer plus technology has been used to create an air purification system that is capable of using the 'power of water' to clean the air in large spaces where people gather. This sytem removes airborne germs, bacteria and mold, as well as removes odors, smoke, VOC's, pollen and allergens caused by...