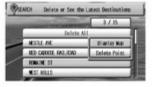

#### deleted and press Ä button.

Deleting [ROMAINE ST]

w Select Delete Point and

**DELETING 1 REGISTERED** GEOGRAPHICAL POINT

Delete or See the Latest Destinat

press the ENTER button.

RED CAROCE RAIL/CND Delete Point

3 Select Yes and press the

ENTER button.

After completing,

Delete All.

MESTE ME

ROBURE ST

MISTE AE

MIST HILLS

RED CARROLE RALLEGAD

1) Select the point to be deleted and press the ENTER button.

# press the A button Beleting [ROMAINE ST]

e Select and press the Ä button.

: The selected point is delete and the display returns to th list of recent destinations. r After completing,

2 Select Delete Point and press the N button to return the screen to the present location map.