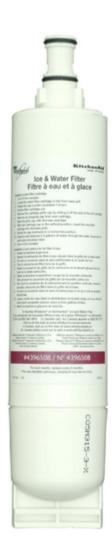

## Refrigerator Water Filter 5

Part 4396508, 4396510, 4396918, 8212652 & 8212491

- 1. Locate the filter beneath the freezer door in the front base grill.
- 2. Rotate the cap counter clock wise ¼ turn. Note: there may be some water in the filter and some spilling may occur.
- 3. Pull the filter cartridge out.
- 3. Pull the filter cartridge out.4. Remove the cartridge grill cap by sliding it off the end of the used filter.
- 5. Remove the red shipping cap from the new filter.
- 6. Slide the grill cap onto the new filter end.
- 7. With new cartridge cap in the vertical position, insert the new filter cartridge into the base grill.