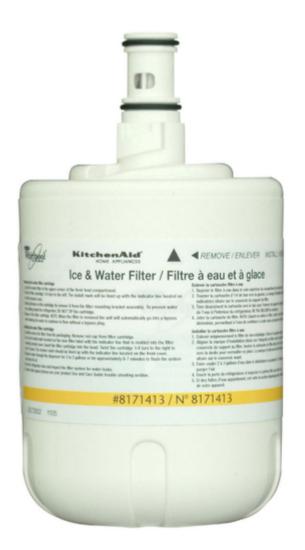

## Water Filter Installation Instructions Follow these simple instructions for your filter type. Phone: US: 1-866-698-2538 Refrigerator Water Filter 8 Part 8171413 & 8171414 1. Locate the filter in the upper right hand side of the refrigerator compartment. 2. If replacing a filter, twist the used filter ¼ turn to the left. The install mark will be lined up with the indicator mark located on the filter head. 3. Gently pull down on the filter cartridge to removert from the filter head. Note: there may be some water in the filter and some spilling may occur. To reduce the amount of spillage keep the filter upright and do not tip. 4. Remove the filter from the packaging. Remove the filter cap.

5. Apply the month sticker to the filter cartridge as a reminder to replace the filter

every six months.

6. Life up the install mark located on the filter label with the indicator line that is molded into the filter head.
7. Twist the filter cartridge ¼ turn to the right to lock it into place. The remove mark should be lined up with the indicator line on the filter label.
8. Reduce water spurts by flushing air from the system. Run water continuously for 4 gallons (approximately 5 minutes) through the dispenser until water runs steady. Additional flushing may be required in some households where water is