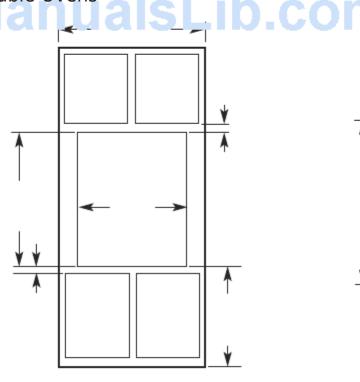

# 27<del>" Electric Built-In Single and Double Ovens</del> **OVERALL DIMENSIONS**

upper cabinet

door

25-1/2"

cutout

width

32"

bottom

of cutout

to floor

25-1/2" cutout cutout