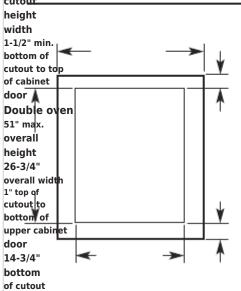

### CABINET OPENING DIMENSIONS

27" min.

cabinet width

27-3/4"

min.

cutout

height 25-1/2"

cutout width

5-1/4" bottom

of cutout to

floor

Single oven

undercounter

(without cooktop

installed above)

#### Cabinet

side view

cabinet

front 25-3/8" max. recessed width 27-1/2" recessed height 23" max. 26-3/4" recessed

Because Whirlpool Corporation policy includes a continuous commitment to improve our products, we reserve the right to change materials and specifications without notice.

# 27<del>" Electric Built-In Single and Double Ovens</del> **OVERALL DIMENSIONS**

upper cabinet

door

25-1/2"

cutout

width

32"

bottom

of cutout

to floor

29"max.

overall

height

49-1/2"

recessed

height

Double

oven

23" max. recessed

depth

27" min.

cabinet

49-3/4"

min.

to floor

Ref. 4450410 Rev. A 02-28-02

25-1/2" cutout cutout