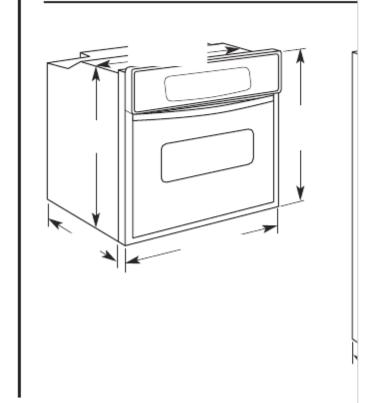

### Single oven

Dimensions are for planning purposes only. For complete details, see Installation Instructions packed with product. Specifications subject to change without notice.

25-3/8" max. recessed width

29"max.

overall

height

49-1/2"

recessed

height

Double

oven

23" max. recessed

depth

27" min.

cabinet

49-3/4"

min.

to floor

Ref. 4450410 Rev. A 02-28-02

25-1/2" cutout cutout