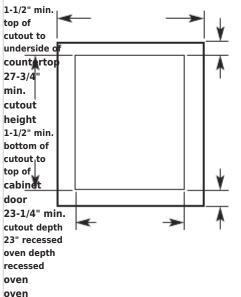

### CABINET OPENING DIMENSIONS

27" min.

cabinet width

27-3/4"

min.

cutout

height 25-1/2"

cutout width

5-1/4" bottom

of cutout to

floor

Single oven

undercounter

(without cooktop

installed above)

#### Cabinet

side view

cabinet

front 25-3/8" max. recessed width 27-1/2" recessed height 23" max. 26-3/4" recessed

Because Whirlpool Corporation policy includes a continuous commitment to improve our products, we reserve the right to change materials and specifications without notice.