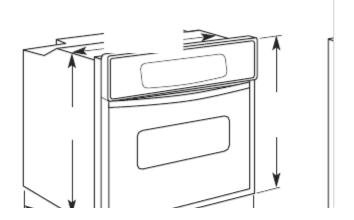

### CABINET OPENING DIMENSIONS

27" min.

cabinet width

27-3/4"

min.

cutout

height 25-1/2"

cutout width

5-1/4" bottom

of cutout to

floor

Single oven

undercounter

(without cooktop

installed above)

#### Cabinet

side view

cabinet

front 25-3/8" max. recessed width 27-1/2" recessed height 23" max. 26-3/4" recessed

Because Whirlpool Corporation policy includes a continuous commitment to improve our products, we reserve the right to change materials and specifications without notice.

# 27<del>" Electric Built-In Single and Double Ovens</del> **OVERALL DIMENSIONS**

upper cabinet

door

25-1/2"

cutout

width

32"

bottom

of cutout

to floor