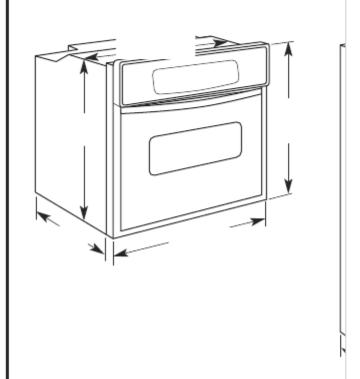

### Single oven

Dimensions are for planning purposes only. For complete details, see Installation Instructions packed with product. Specifications subject to change without notice.

25-3/8" max. recessed width

29"max.

overall

height

49-1/2"

recessed

height

Double

oven

23" max. recessed

depth

27" min.

cabinet

49-3/4"

min.

to floor

Ref. 4450410 Rev. A 02-28-02