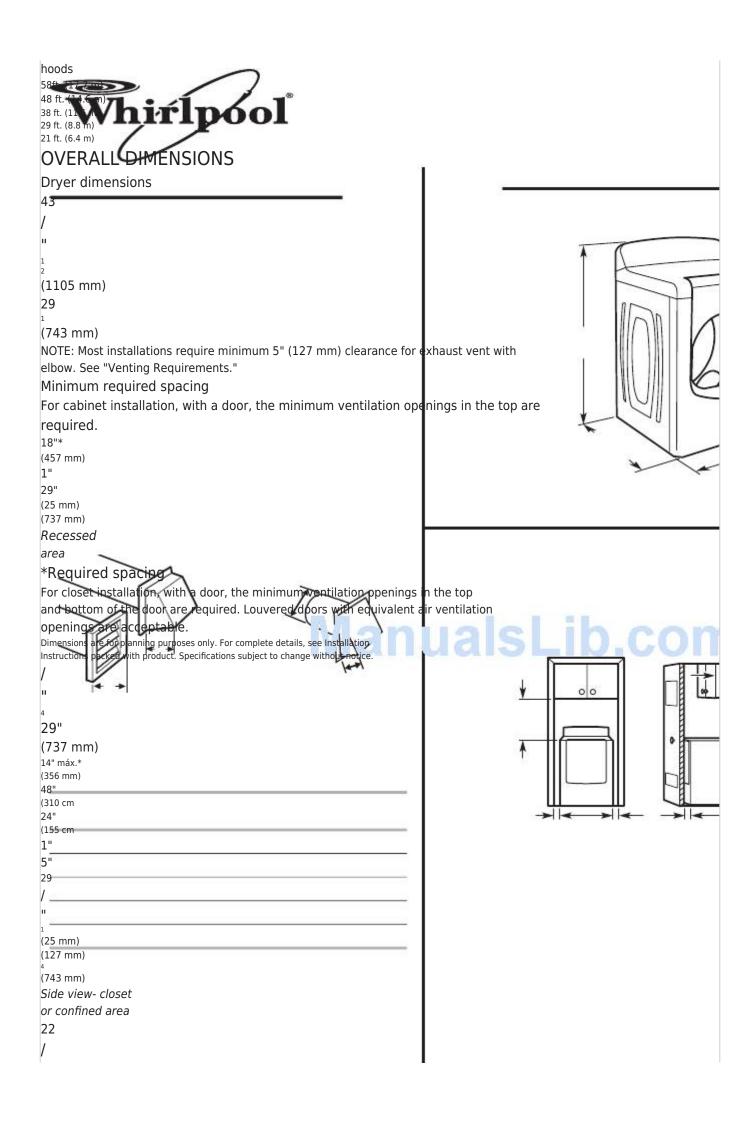

## PRODUCT MODEL NUMBORS WED62005 WED6400S, WED6660V, WED6600W, WED750 D, WED7400X, WED7600X, WED7600X Electrical

This dryer requires a 3 or 4 wire, single phase, 120/240 volt, 60 Hz., AC only electrical supply (or 3 or 4 wire, 120/208 volt electrical supply, if specified on the serial/rating plate) on a separate 30-amp circuit, fused on both sides of the line. A timedelay fuse or circuit breaker is recommended. Connect to an individual branch circuit. Do not have a fuse in the neutral or grounding circuit.