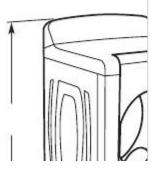

## PRODUCT MODEL NUMBORS WED62005 WED6400S, WED6660V, WED6600W, WED750 D, WED7400X, WED7600X, WED7600X Electrical

This dryer requires a 3 or 4 wire, single phase, 120/240 volt, 60 Hz., AC only electrical supply (or 3 or 4 wire, 120/208 volt electrical supply, if specified on the serial/rating plate) on a separate 30-amp circuit, fused on both sides of the line. A timedelay fuse or circuit breaker is recommended. Connect to an individual branch circuit. Do not have a fuse in the neutral or grounding circuit.