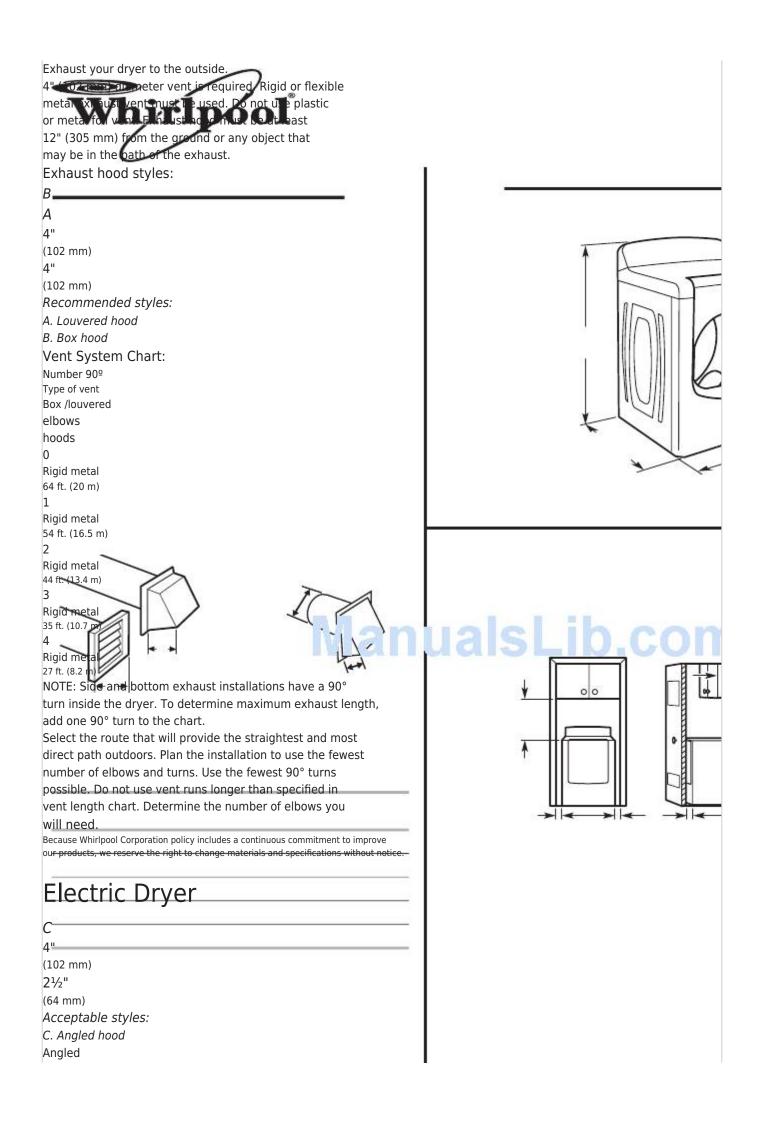

## PRODUCT MODEL NUMBORS WED62005 WED6400S, WED6660V, WED6600W, WED750 D, WED7400X, WED7600X, WED7600X Electrical

This dryer requires a 3 or 4 wire, single phase, 120/240 volt, 60 Hz., AC only electrical supply (or 3 or 4 wire, 120/208 volt electrical supply, if specified on the serial/rating plate) on a separate 30-amp circuit, fused on both sides of the line. A timedelay fuse or circuit breaker is recommended. Connect to an individual branch circuit. Do not have a fuse in the neutral or grounding circuit.