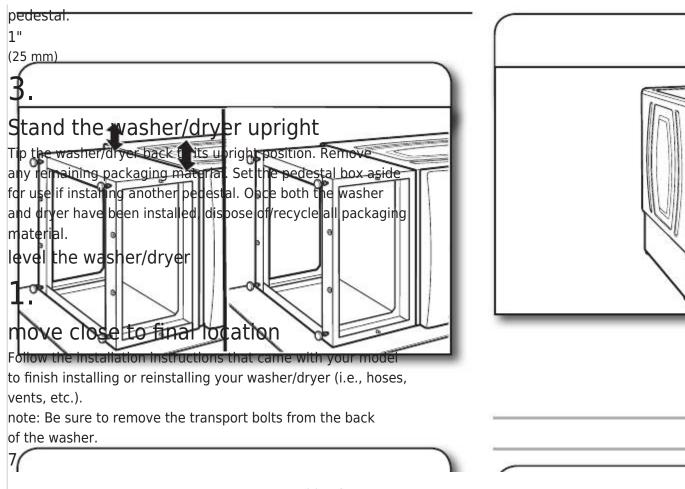

## COMPLETE THE INSTALLATION align sides of pedestal Align the sides of the pedestal so that they are even with the sides of the washer/dryer. Wach inside the pedestal opening and securely thenten all four pedestal screws. Prepare pedestal feet Using a 174" hex head ratchet or opening away from the bottom of the