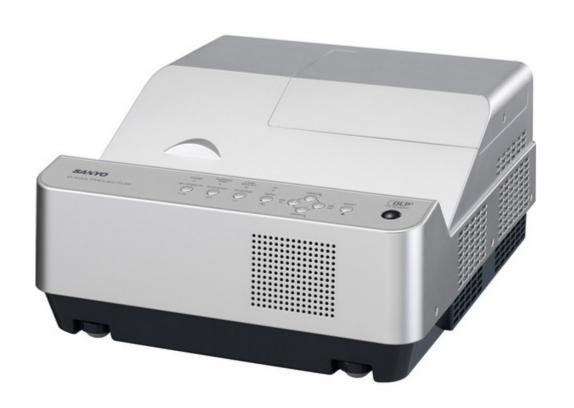

| 2500/2000 LUMENS                                                                                                                                                                                                                                                                                                                                                                                                                                                                               |  |
|------------------------------------------------------------------------------------------------------------------------------------------------------------------------------------------------------------------------------------------------------------------------------------------------------------------------------------------------------------------------------------------------------------------------------------------------------------------------------------------------|--|
| PDG-DWL2500S/DXL2000S                                                                                                                                                                                                                                                                                                                                                                                                                                                                          |  |
| WXGA/XGA ULTRA SHORT THROW PROJECTOR WITH MOUNT PDG-DWL2500/DXL2000 Built-in DLP                                                                                                                                                                                                                                                                                                                                                                                                               |  |
| Network SANYO SPECIAL BUNDLE MODEL SANYO offers special bundle package for projector and wall mount. THE WORLD'S SHORTEST PROJECTION DISTANCE Project a large 80" diagonal image from the world's shortest projection distance of 13(DWL2500) -15(DXL2000) inches is achieved by a newly developed ultra short-focus mirror optical system. This projector is perfect for giving effective lectures or presentations in educational settings. A maximum projected image size of 110" diagonal. |  |
| This projector can be placed in a variety of locations including table tops, walls, ceiling, or floors.                                                                                                                                                                                                                                                                                                                                                                                        |  |

## LARGE-SCREEN 3D PROJECTION CAPABILITY The "Frame Sequential Display Format" a technology that rapidly alternates between lefteye and right-eye images for 3D technology enables the viewing of 3D mages when 3D glasses (sold separately) are required in order to view projected images in 3D. and IR formats compatible.) NETWORKING CAPARILITY The PDG-DWL2500/DXL2000 is equipped with SANYO's exclusive PJ Network Interface for wired networking. A common feature among SANYO's extensive line of commercial projectors. Networking allows the monitoring of projector functions and operation remotely via a web browser. Emails can be sent automatically to report operating status. NEARLY MAINTENANCE FREE This projector offers long periods of maintenance-free use, without the need for lamp replacement, and filter replacement. The PDG-DWL2500/DXL2000 is equipped with SANYO's proprietary hybrid filter, composed of multiple filter layers, and the lamp life has been improved compared to conventional models. The longer lamp lifespan and long life filter saves time and money. COMPACT DESIGN FOR SAVING SPACE IN INSTALLATION A newly developed single chip DLP format optical engine makes the projector more compact. CLOSED CAPTION The PDG-DWL2509/DXL2000 is Closed Cap n compatible. WXGA/XGA POA-CH-EX06 (Wall mount) 3D Ready Ultra Closed Caption DLP ULTRA SHORT Bundle Model PDG-DWL2500S Bundle - Projector Bundle - Mount \* Boxes are shipped separately Model Resolution Manuals WXGA (1280 x 800) Brightness (typical) Contrast Ratio (Full on / off) Image Size Aspect Ratio Projection Lamp Scanning Frequency Fan Noise Voltage Power Consumption WUXGA, WXGA, UXGA, SXGA/+, XGA, SVGA, VGA, Mac Input signal compatibility Analog: 480i/p, 575i/p, 720p(50/60), 1080i(50/60) HDMI: 480p, 575p, 720p(50/60), 1080i/p(50/60) Color System Projection Lens (inch) Throw Ratio N/A (from lens 0.19:1) Throw Distance (feet) Zoom / Focus Up / Down Ratio Digital Keystone Correction Digital Zoom Speaker Output Weight (lbs) Dimensions (inch) W,H,D Replacement Lamp Replacement Remote Filter hour\* (hour) Lamp Life \* (hour) D-sub 15 x 1 (RGB, Component) D-sub 15 x 1 (RGB, Monitor out)