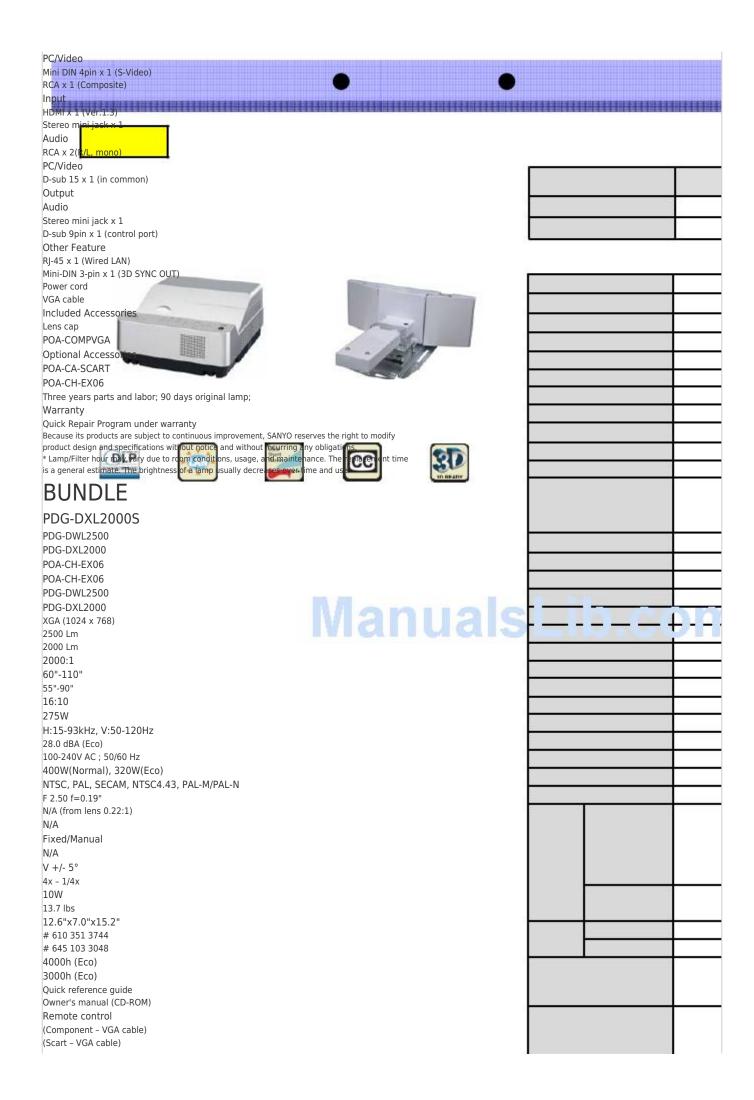

## LARGE-SCREEN 3D PROJECTION CAPABILITY The "Frame Sequential Display Format" a technology that rapidly alternates between lefteye and right-eye images for 3D technology enables the viewing of 3D mages when 3D glasses (sold separately) are required in order to view projected images in 3D. and IR formats compatible.) NETWORKING CAPARILITY The PDG-DWL2500/DXL2000 is equipped with SANYO's exclusive PJ Network Interface for wired networking. A common feature among SANYO's extensive line of commercial projectors. Networking allows the monitoring of projector functions and operation remotely via a web browser. Emails can be sent automatically to report operating status. NEARLY MAINTENANCE FREE This projector offers long periods of maintenance-free use, without the need for lamp replacement, and filter replacement. The PDG-DWL2500/DXL2000 is equipped with SANYO's proprietary hybrid filter, composed of multiple filter layers, and the lamp life has been improved compared to conventional models. The longer lamp lifespan and long life filter saves time and money. COMPACT DESIGN FOR SAVING SPACE IN INSTALLATION A newly developed single chip DLP format optical engine makes the projector more compact. CLOSED CAPTION The PDG-DWL2509/DXL2000 is Closed Cap n compatible. WXGA/XGA POA-CH-EX06 (Wall mount) 3D Ready Ultra Closed Caption DLP ULTRA SHORT Bundle Model PDG-DWL2500S Bundle - Projector Bundle - Mount \* Boxes are shipped separately Model Resolution Manuals WXGA (1280 x 800) Brightness (typical) Contrast Ratio (Full on / off) Image Size Aspect Ratio Projection Lamp Scanning Frequency Fan Noise Voltage Power Consumption WUXGA, WXGA, UXGA, SXGA/+, XGA, SVGA, VGA, Mac Input signal compatibility Analog: 480i/p, 575i/p, 720p(50/60), 1080i(50/60) HDMI: 480p, 575p, 720p(50/60), 1080i/p(50/60) Color System Projection Lens (inch) Throw Ratio N/A (from lens 0.19:1) Throw Distance (feet) Zoom / Focus Up / Down Ratio Digital Keystone Correction Digital Zoom Speaker Output Weight (lbs) Dimensions (inch) W,H,D Replacement Lamp Replacement Remote Filter hour\* (hour) Lamp Life \* (hour) D-sub 15 x 1 (RGB, Component) D-sub 15 x 1 (RGB, Monitor out)