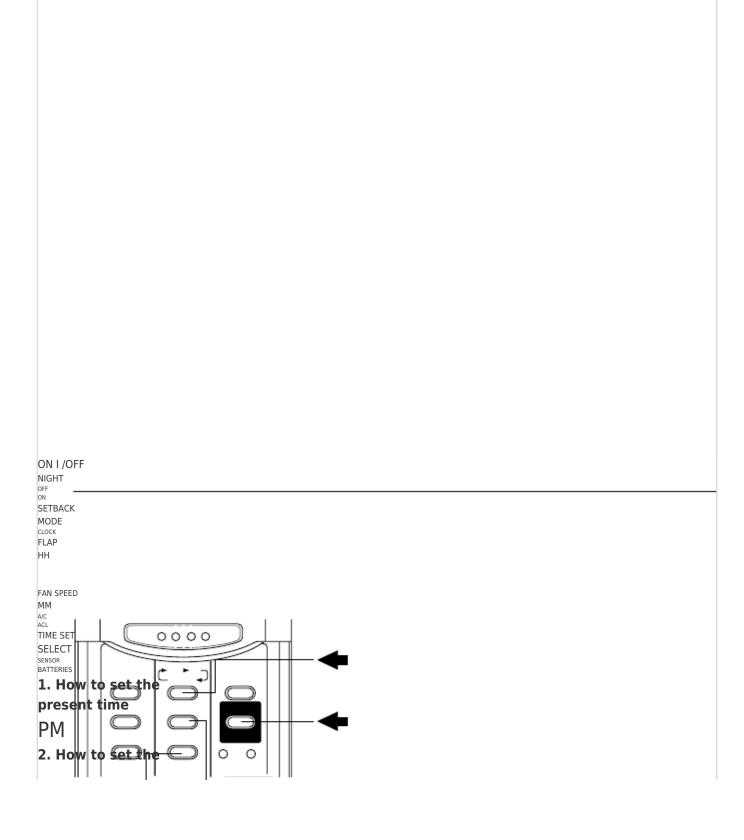

# Setting The Timer - Sanyo KS2432 Instruction Manual

Split system air conditioner cool/fan model

```
Table Of Contents
3
4
5
6
7
8
9
10
11
12
13
14
15
16
17
```

| 18 |  |  |  |
|----|--|--|--|
| 19 |  |  |  |
| 20 |  |  |  |
| 21 |  |  |  |
| 22 |  |  |  |
| 23 |  |  |  |
| 24 |  |  |  |
|    |  |  |  |
| •  |  |  |  |
|    |  |  |  |
|    |  |  |  |

•













### Indication



**Table of Contents** 

Previous Page Next Page

... 

| Quick Links:                           |  |
|----------------------------------------|--|
| Features                               |  |
| Product Information                    |  |
| Electrical Requirements                |  |
| Names of Parts                         |  |
| Operation with the Remote Control Unit |  |
| Care and Cleaning                      |  |
| Troubleshooting                        |  |
|                                        |  |
|                                        |  |
|                                        |  |
|                                        |  |
|                                        |  |
|                                        |  |
|