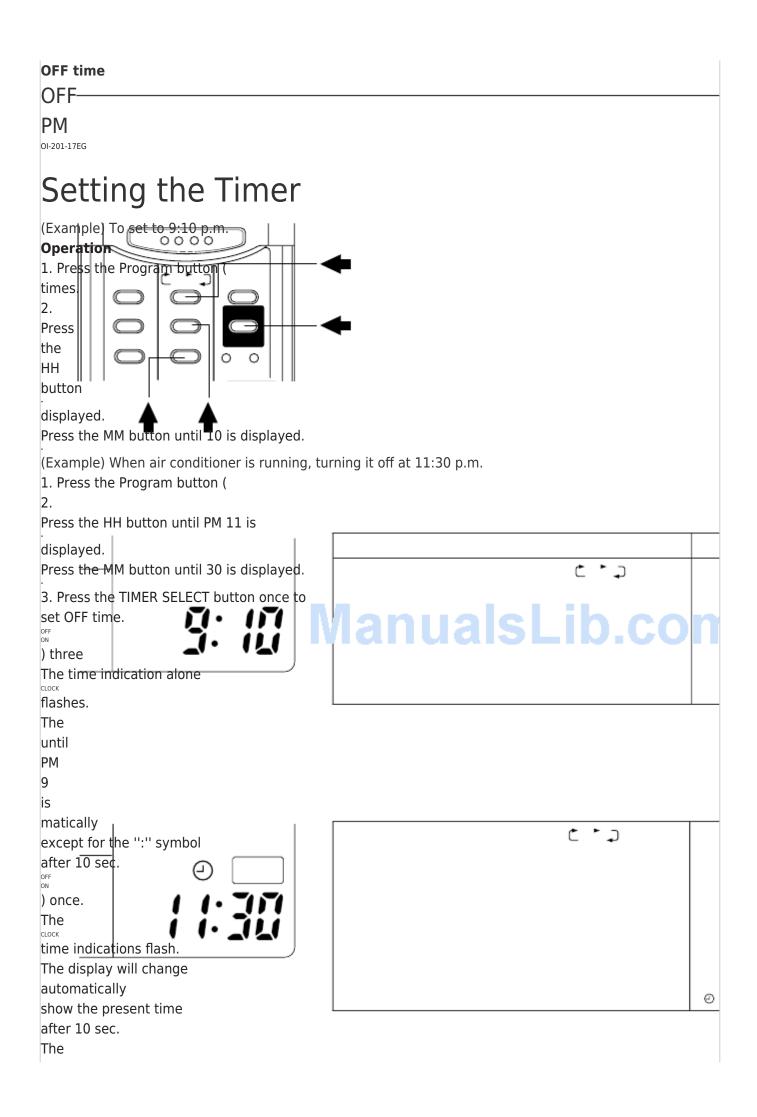

# Setting The Timer - Sanyo KS2432 Instruction Manual

Split system air conditioner cool/fan model

```
Table Of Contents
3
4
5
6
7
8
9
10
11
12
13
14
15
16
17
```

| 18 |  |  |  |
|----|--|--|--|
| 19 |  |  |  |
| 20 |  |  |  |
| 21 |  |  |  |
| 22 |  |  |  |
| 23 |  |  |  |
| 24 |  |  |  |
|    |  |  |  |
| •  |  |  |  |
|    |  |  |  |
|    |  |  |  |

•













### Indication



**Table of Contents** 

Previous Page Next Page

... 

| Quick Links:                           |  |
|----------------------------------------|--|
| Features                               |  |
| Product Information                    |  |
| Electrical Requirements                |  |
| Names of Parts                         |  |
| Operation with the Remote Control Unit |  |
| Care and Cleaning                      |  |
| Troubleshooting                        |  |
|                                        |  |
|                                        |  |
|                                        |  |
|                                        |  |
|                                        |  |
|                                        |  |
|