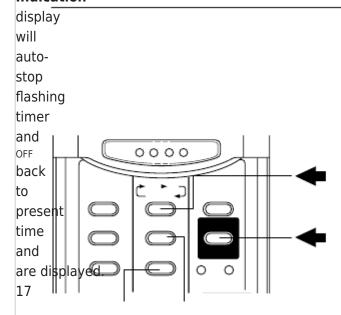

# Setting The Timer - Sanyo KS2432 Instruction Manual

Split system air conditioner cool/fan model

```
Table Of Contents
3
4
5
6
7
8
9
10
11
12
13
14
15
16
17
```

| 18 |  |  |  |
|----|--|--|--|
| 19 |  |  |  |
| 20 |  |  |  |
| 21 |  |  |  |
| 22 |  |  |  |
| 23 |  |  |  |
| 24 |  |  |  |
|    |  |  |  |
| •  |  |  |  |
|    |  |  |  |
|    |  |  |  |

•













### Indication



**Table of Contents** 

Previous Page Next Page

... 

| Quick Links:                           |  |
|----------------------------------------|--|
| Features                               |  |
| Product Information                    |  |
| Electrical Requirements                |  |
| Names of Parts                         |  |
| Operation with the Remote Control Unit |  |
| Care and Cleaning                      |  |
| Troubleshooting                        |  |
|                                        |  |
|                                        |  |
|                                        |  |
|                                        |  |
|                                        |  |
|                                        |  |
|                                        |  |
|