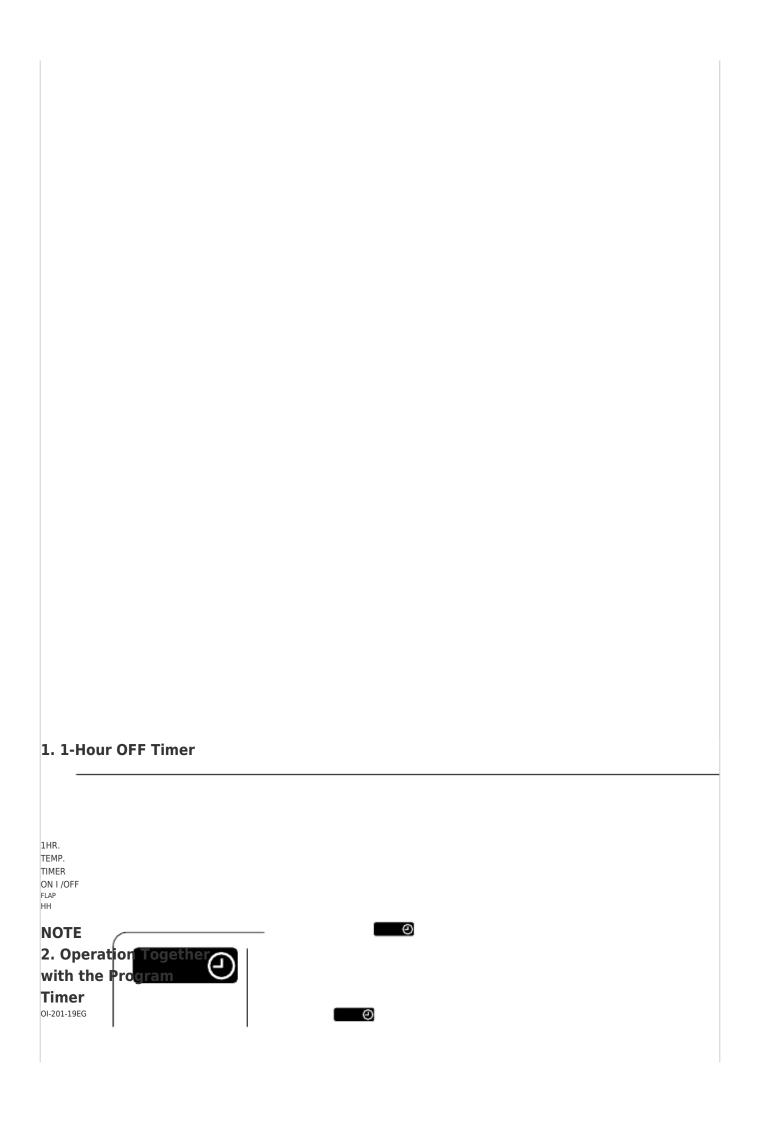

•

| Using the 1-Hour OFF Timer                                                                                                                         |
|----------------------------------------------------------------------------------------------------------------------------------------------------|
| This function causes the unit to operate for one hour and then stop, regardless of whether the unit is on or off when this button is pressed.  The |
| indicator in the display indicates that this function is operating.                                                                                |
| Setting procedure:  Regardless of whether the unit is operating or stopped_press the 1 HR.                                                         |
| TIMER buttøn                                                                                                                                       |
| appears in the display.                                                                                                                            |
| Cancellation procedure:                                                                                                                            |
| Press the ON/OFF operation button to turn the unit off, wait for the unit to                                                                       |
| stop operating, and then press the ON/OFF operation button again. The                                                                              |
| 1-Hour Timer function is now cancelled and the unit operates normally.                                                                             |
| If, while the 1-Hour Timer function is operating, the 1 HR. TIMER button                                                                           |
| is pressed once to cancel the function and then again, the unit continues                                                                          |
| to operate for one hour from that point in time and then stops.                                                                                    |
| The Program Timer and Phour OFF Timer may be used together.                                                                                        |
| It is not possible to use the OFF Timer and 1-Hour OFF Timer together.                                                                             |
| Whichever function is set last takes precedence.                                                                                                   |
| If the 1 HR. TIMER button is pressed while the TIMER OFF function                                                                                  |

operates, the OFF Timer is cancelled and the unit will stop operating

one hour later. 19 ....alal :h

**Table of Contents** 

Previous Page Next Page

... 

| Quick Links:                           |  |
|----------------------------------------|--|
| Features                               |  |
| Product Information                    |  |
| Electrical Requirements                |  |
| Names of Parts                         |  |
| Operation with the Remote Control Unit |  |
| Care and Cleaning                      |  |
| Troubleshooting                        |  |
|                                        |  |
|                                        |  |
|                                        |  |
|                                        |  |
|                                        |  |
|                                        |  |
|                                        |  |
|                                        |  |
|                                        |  |
|                                        |  |
|                                        |  |
|                                        |  |
|                                        |  |
|                                        |  |
|                                        |  |
|                                        |  |
|                                        |  |
|                                        |  |
|                                        |  |
|                                        |  |
|                                        |  |
|                                        |  |
|                                        |  |
|                                        |  |
|                                        |  |
|                                        |  |
|                                        |  |
|                                        |  |
|                                        |  |