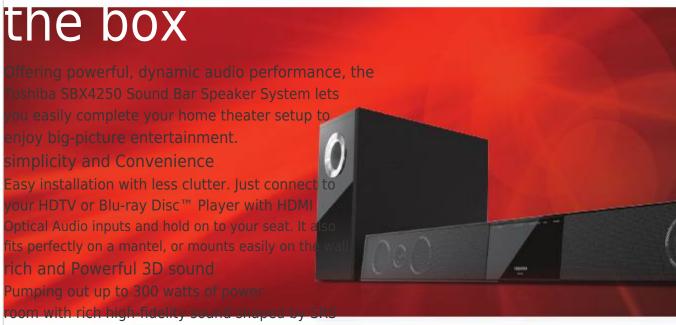

### Summary of Contents for Toshiba SBX4250KN

<u>Page 1</u> Offering powerful, dynamic audio performance, the Virtual 3D Surround Sound Toshiba SBX4250 Sound Bar Speaker System lets for TV, Movies, Gaming and More. you easily complete your home theater setup to enjoy big-picture entertainment. Wirelessly Connect Your...

## 3D sounD,

TruSurround HD™ with SRS TruBass
Digital. Dynamic virtual 3D sound providing all that
you need for great movie watching experience.
multiple Device Connectivity

With Bluetooth

technology, you're able to pair

(R

wirelessly to your tablet, smartphone, laptop, PC, Mac

or any one of many connectable

(R

#### and

(R)

, it fills the

1

#### and Dolby

R

(R)

Virtual 3D Surround Sound for TV, Movies, Gaming and More.

Wirelessly Connect Your Tablet, PC, Smart Phone, Other Compatible Device Two HDMI Inputs and ® One Output for HD Switching Capability Strong Bass and Flexible Placement Anywhere in the Room