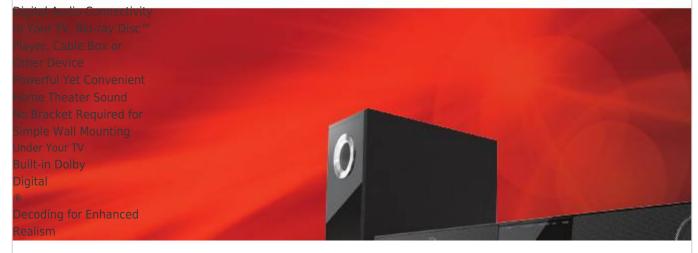

#### and Dolby

R

(R)

Virtual 3D Surround Sound for TV, Movies, Gaming and More.

Wirelessly Connect Your Tablet, PC, Smart Phone, Other Compatible Device Two HDMI Inputs and ® One Output for HD Switching Capability Strong Bass and Flexible Placement Anywhere in the Room