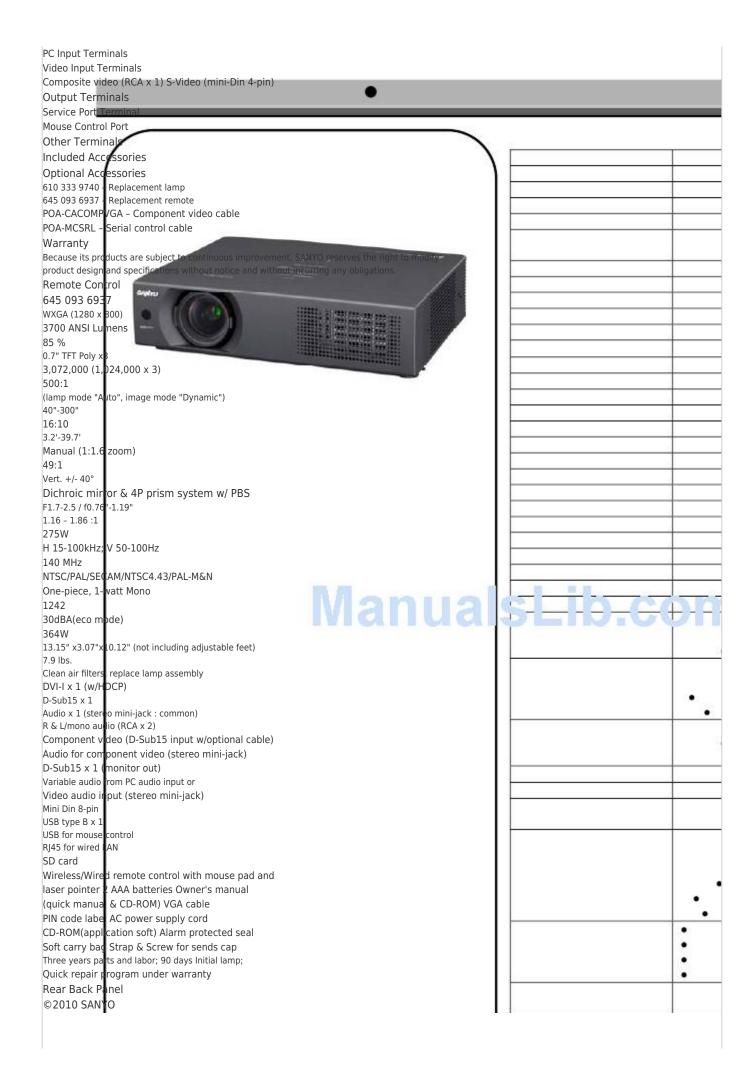

## WXGA Ultraportable Multimedia Projector

FITS A VARIETY OF APPLICATION SITUATIONS
Offering a wide XGA full 1280 x 800 (16:10) resolution, the
PLC-WXU30/WXU30A makes it possible to project highquality HD mages from virtually any location. At 3700
lumens, this extremely bright, yet compact, projector is
equally comfortable entertaining the whole family with
exquisite HD images from cable/satellite or DVD sources as it
is delivering a PC-based business presentation to a select
audience in the work place. It also is ideal for projecting
larger-than life video from the best game consoles.
FITS ANY SIT- UP SITUA
A flexible zoom lens allowed projecting in boils.