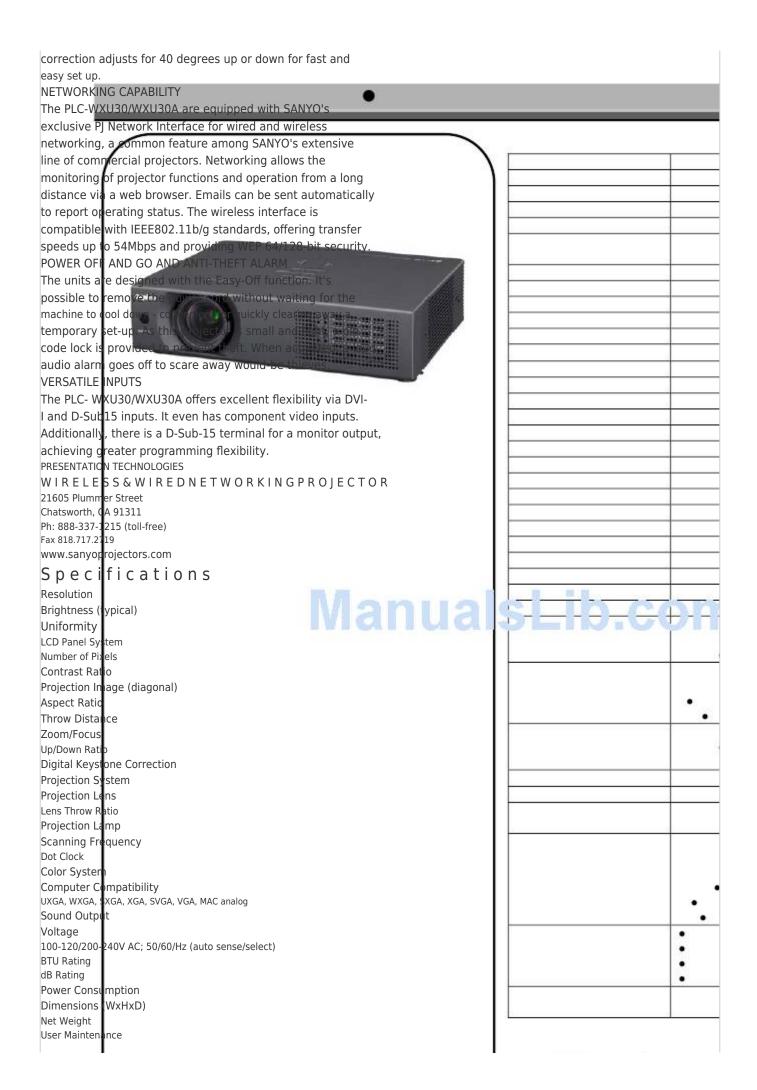

## WXGA Ultraportable Multimedia Projector

FITS A VARIETY OF APPLICATION SITUATIONS
Offering a wide XGA full 1280 x 800 (16:10) resolution, the
PLC-WXU30/WXU30A makes it possible to project highquality HD mages from virtually any location. At 3700
lumens, this extremely bright, yet compact, projector is
equally comfortable entertaining the whole family with
exquisite HD images from cable/satellite or DVD sources as it
is delivering a PC-based business presentation to a select
audience in the work place. It also is ideal for projecting
larger-than life video from the best game consoles.
FITS ANY SIT- UP SITUA
A flexible zoom lens allowed projecting in boils.