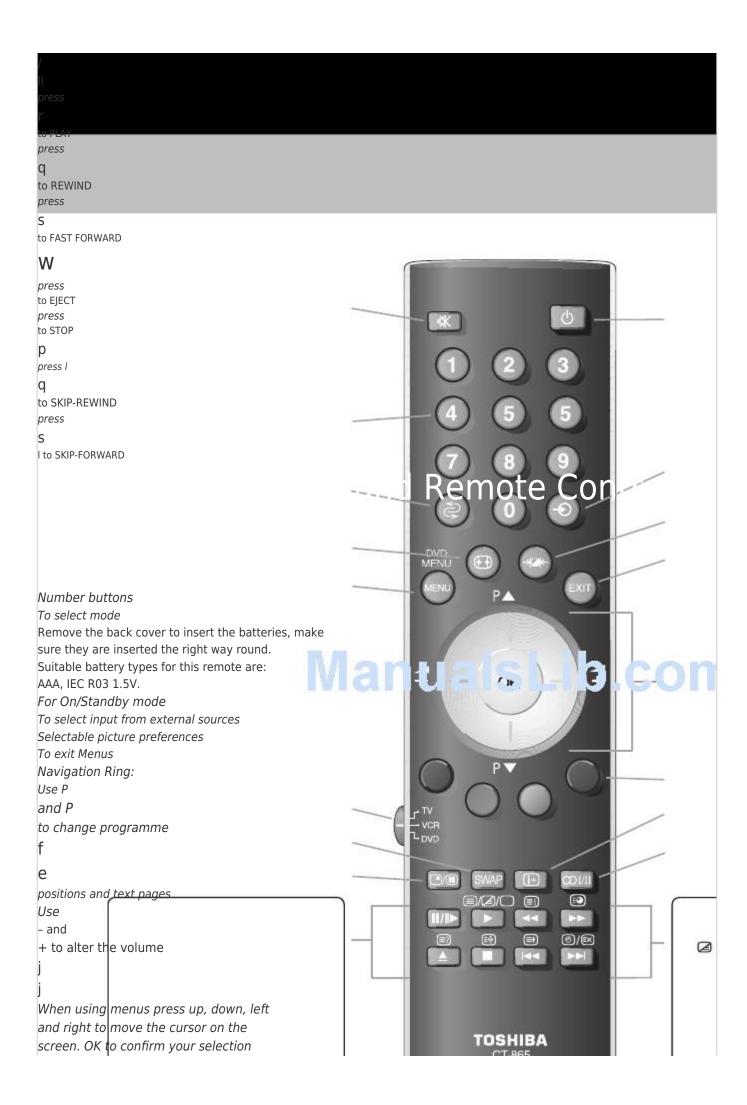

## Simple at-a-glance reference of your remote

### control

To mute the sound

To return to the previous programme

Widescreen viewing

On-screen Menus

No function on this model

No function on this model

When using a TOSHIBA VCR or DVD:

m

press

r

to PAUSE/STEP

| Text control buttons                      |             |
|-------------------------------------------|-------------|
| To display on-screen information          |             |
| Stereo/bilingual transmissions            |             |
| When in TV mode:                          |             |
| Time display                              |             |
| /                                         |             |
| 8                                         |             |
| 9                                         |             |
| To call up text                           |             |
| /                                         |             |
| 6                                         |             |
| 7                                         |             |
| When in Text mode:                        |             |
| To reveal concealed text                  |             |
| r                                         |             |
|                                           | *           |
| To hold a wanted page                     |             |
| Q                                         |             |
| To enlarge text display size              |             |
| S                                         |             |
| To select a page whilst viewing a         | (4) (5) (5) |
| 8                                         |             |
| 9                                         |             |
|                                           | (7) (8) (9) |
| normal picture Printed on recycled paper. |             |
| 100% Chlorine free.                       |             |
| 1                                         |             |