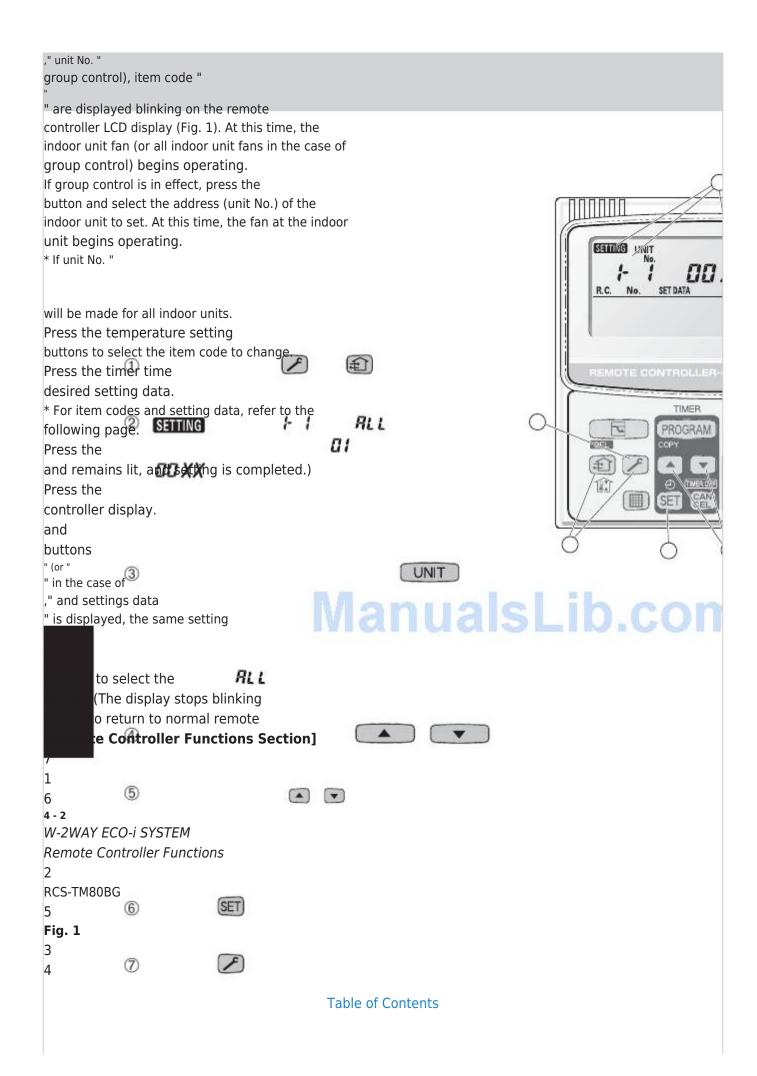

When simple settings mode is engaged, operation stops at the individual or group-control indoor unit to which the remote controller for simple settings is connected.

#### <Procedure>

Press and hold the simultaneously for 4 seconds or longer.

Previous Page Next Page

... 

| Quick Links:                           |  |  |  |  |  |  |
|----------------------------------------|--|--|--|--|--|--|
| Outdoor Unit Control Panel Led Display |  |  |  |  |  |  |
|                                        |  |  |  |  |  |  |
|                                        |  |  |  |  |  |  |
|                                        |  |  |  |  |  |  |
|                                        |  |  |  |  |  |  |
|                                        |  |  |  |  |  |  |
|                                        |  |  |  |  |  |  |
|                                        |  |  |  |  |  |  |
|                                        |  |  |  |  |  |  |
|                                        |  |  |  |  |  |  |
|                                        |  |  |  |  |  |  |
|                                        |  |  |  |  |  |  |
|                                        |  |  |  |  |  |  |
|                                        |  |  |  |  |  |  |
|                                        |  |  |  |  |  |  |
|                                        |  |  |  |  |  |  |
|                                        |  |  |  |  |  |  |
|                                        |  |  |  |  |  |  |
|                                        |  |  |  |  |  |  |
|                                        |  |  |  |  |  |  |
|                                        |  |  |  |  |  |  |
|                                        |  |  |  |  |  |  |
|                                        |  |  |  |  |  |  |
|                                        |  |  |  |  |  |  |
|                                        |  |  |  |  |  |  |
|                                        |  |  |  |  |  |  |
|                                        |  |  |  |  |  |  |
|                                        |  |  |  |  |  |  |
|                                        |  |  |  |  |  |  |
|                                        |  |  |  |  |  |  |
|                                        |  |  |  |  |  |  |
|                                        |  |  |  |  |  |  |
|                                        |  |  |  |  |  |  |
|                                        |  |  |  |  |  |  |
|                                        |  |  |  |  |  |  |