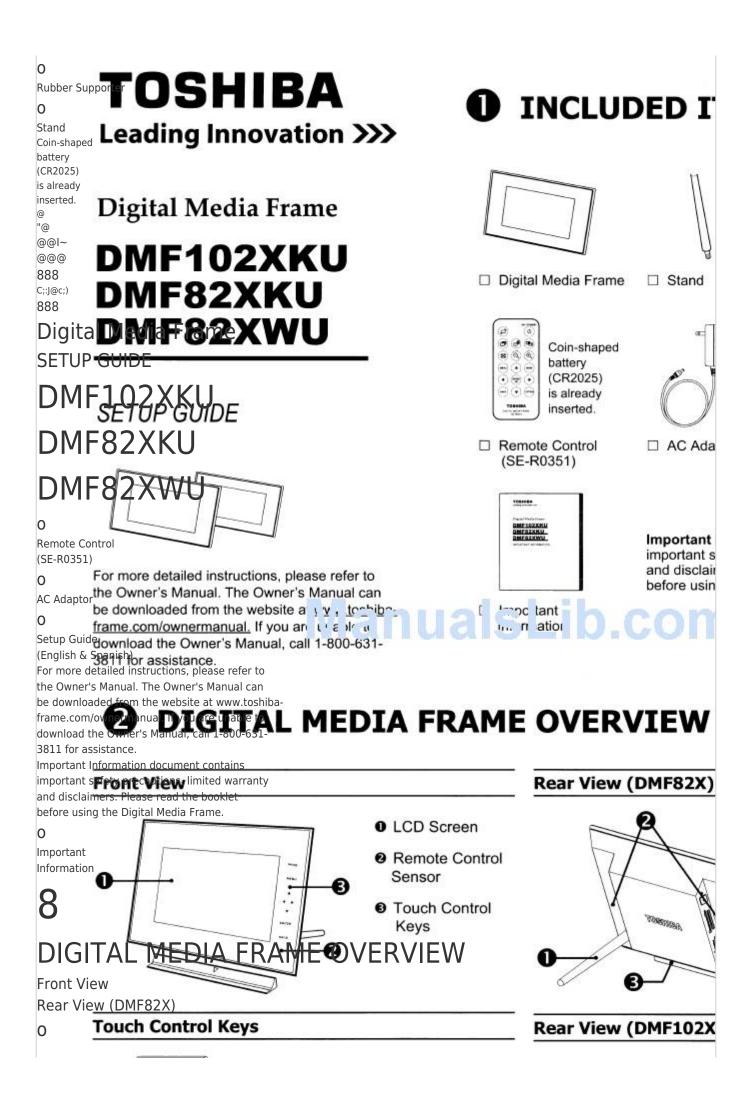

## Leadingeladingtimnovation >>>

INCLUDED I

Digital Media Frame

□ Stand

Coin-shaped battery

| LCD Screen<br>f)<br>Remote Control OSHIBA<br>Sensor<br>@ Leading Innovation >>>><br>Touch Control                                                                                                                                                                                                                                                                      | INCLUDED I                                                                                     |
|------------------------------------------------------------------------------------------------------------------------------------------------------------------------------------------------------------------------------------------------------------------------------------------------------------------------------------------------------------------------|------------------------------------------------------------------------------------------------|
| Keys<br>O<br>Stand Digital Media Frame<br>f)<br>Speakers DMF102XKU<br>@<br>Rubber<br>Supporter DMF82XKU                                                                                                                                                                                                                                                                | Digital Media Frame Stand                                                                      |
| Touch Control Key <b>582XWU</b><br>Rear View <b>2000</b><br>-ttCt<br>MACK<br>-tt&.'t <b>SETUP GUIDE</b>                                                                                                                                                                                                                                                                | Coin-shaped<br>battery<br>(CR2025)<br>is already<br>inserted.                                  |
| O     MODE     i)     MENU     @     ~     O     ENTER     For more detailed instructions, please refer to     O     ENTER     For more detailed instructions, please refer to     O     BACK     frame.com/ownermanual.     If you an tiseling     ~     download the Owner's Manual, call 1-800-631-     •     The funt@ibhfkegesidtance.     light up when touched. | Remote Control<br>(SE-R0351) AC Ada Important important s and disclair before usin Important s |
| O<br>Stand<br>f)<br>Speakers                                                                                                                                                                                                                                                                                                                                           |                                                                                                |
| Wall-Mounting<br>Holes<br>O<br>Rubber<br>Supporter                                                                                                                                                                                                                                                                                                                     |                                                                                                |
|                                                                                                                                                                                                                                                                                                                                                                        |                                                                                                |

## Summary of Contents for Toshiba DMF102XKU

<u>Page 1</u> Please read the booklet For more detailed instructions, please refer to before using the Digital Media Frame. the Owner's Manual. The Owner's Manual can be downloaded from the website at www.toshiba- Important Information frame.com/ownermanual. If you are unable to download the Owner's Manual, call 1-800-631- 3811 for assistance.

Page 2 DIGITAL MEDIA FRAME OVERVIEW (CONT.) Side View Remote Control Power Button SD/MMC/xD Card Slot MS/MS Duo Card Slot 0 - - WPS Button pROTATE ZOOM IN C> Headphone Jack ON/STANDBY MENU SLIDESHOW .T~~ (I!) PC Port e~ CLOCK/CALENDAR (USB Mini-B) mMODE o cm.