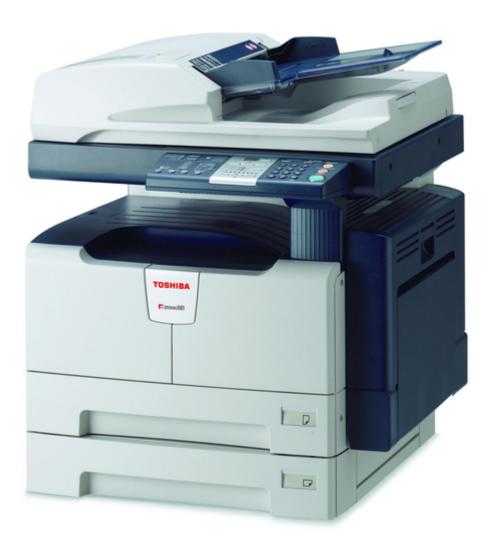

Page 2 Technology designed to grow your business. The same Toshiba technology and functionality used by many of the world's largest corporations are available for smaller businesses as well. The e-STUDIO181/182/242 digital MFPs combine simplicity, functionality, and cost-efficiency in order to bring Toshiba's leading innovation to local businesses and home offices.

Page 3 All-in-One Digital MFP 11"x 17" Digital Image Quality Compact & Lightweight Easy

Operation High Durability, Low Cost GDI Double-Sided Printing Flexible Paper Handling...

#### Page 4: General Specification

Not all options and accessories may be available at the time of product launch. Please Platen Cover KA1650PC contact a local Authorized Toshiba Dealership for Availability. Toner yields are estimates Automatic Document Feeder MR2020 (100-Sheet) based on 6% coverage, letter-size page. Driver and connectivity feature support varies...