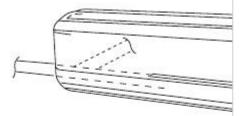

#### 9.2 Install the Piping Hole

- 1. Determine which side of the unit you should make the hole for tubing and wiring. (Fig.12)
- 2. Make the piping hole (55) in the wall at a slight downward slant to the outdoor side. (Fig.13)
- Before making the hole, check

# carefully that no studs or pipes are directly run behind the spot to be cut.

- Also avoid areas where electrical wiring or conduits are located.
- 3. Insert the piping-hole sleeve into the hole to prevent the connection piping and wiring from being damaged when passing through the hole.

#### Outdoor

Seal pad

Protection

sleeve pipe

Fig.13

Wrenched

Fig.14

Wall