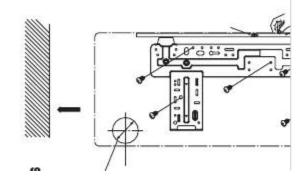

#### 9.2 Install the Piping Hole

- 1. Determine which side of the unit you should make the hole for tubing and wiring. (Fig.12)
- 2. Make the piping hole (55) in the wall at a slight downward slant to the outdoor side. (Fig.13)
- Before making the hole, check

# carefully that no studs or pipes are directly run behind the spot to be cut.

- Also avoid areas where electrical wiring or conduits are located.
- 3. Insert the piping-hole sleeve into the hole to prevent the connection piping and wiring from being damaged when passing through the hole.

Left

tubing

Left-rear

tubing

Wall pipe

Gradienter

(Rear piping hole)

Fig.11

Right-rear

tubing

(recommended)

Right tubing

Fig.12