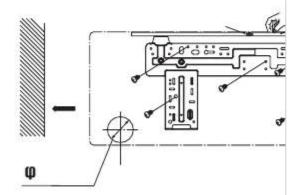

#### 9.2 Install the Piping Hole

- 1. Determine which side of the unit you should make the hole for tubing and wiring. (Fig.12)
- 2. Make the piping hole (55) in the wall at a slight downward slant to the outdoor side. (Fig.13)
- Before making the hole, check

# carefully that no studs or pipes are directly run behind the spot to be cut.

- Also avoid areas where electrical wiring or conduits are located.
- 3. Insert the piping-hole sleeve into the hole to prevent the connection piping and wiring from being damaged when passing through the hole.

Mark on the Wall middle of it

to the

wall

150mm

above

Left

55mm

(Rear piping hole)

Left

tubing

Left-rear

tubing

Wall pipe

Gradienter

(Rear piping hole)

Fig.11

Right-rear

tubing

(recommended)

Right tubing

Fig.12