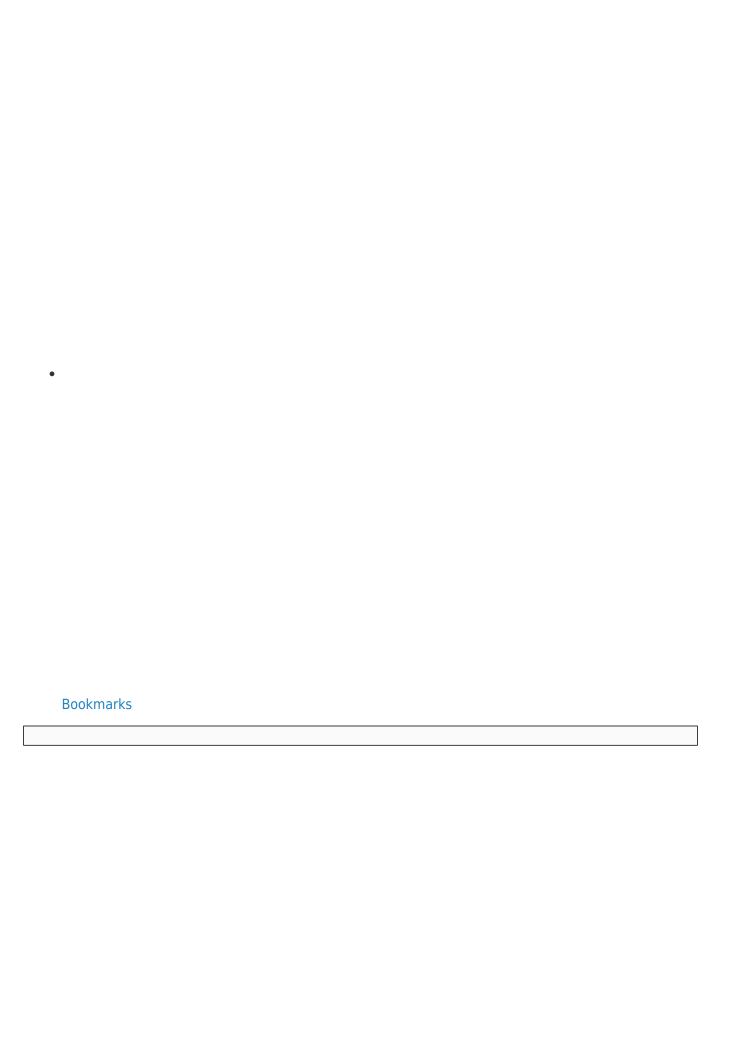

#### 9.1 Install the Real Panel

1. Always mount the rear panel horizontally. Due to the water tray of indoor unit has been adopted the both-way drainage design, the outlet of water tray should be adjusted slightly down when installing, that is taking the outlet of the water tray as the center of a circle, the included angle between

0 or more, that is good for condensing water drainage.

- 2. Fix the rear panel on the wall with screws. (Where is pre-covered with plastic granula)
- 3. Be sure that the rear panel has been fixed firmly enough to support the weight of an adult of 60kg, further more, the weight should be evenly shared by each screw.