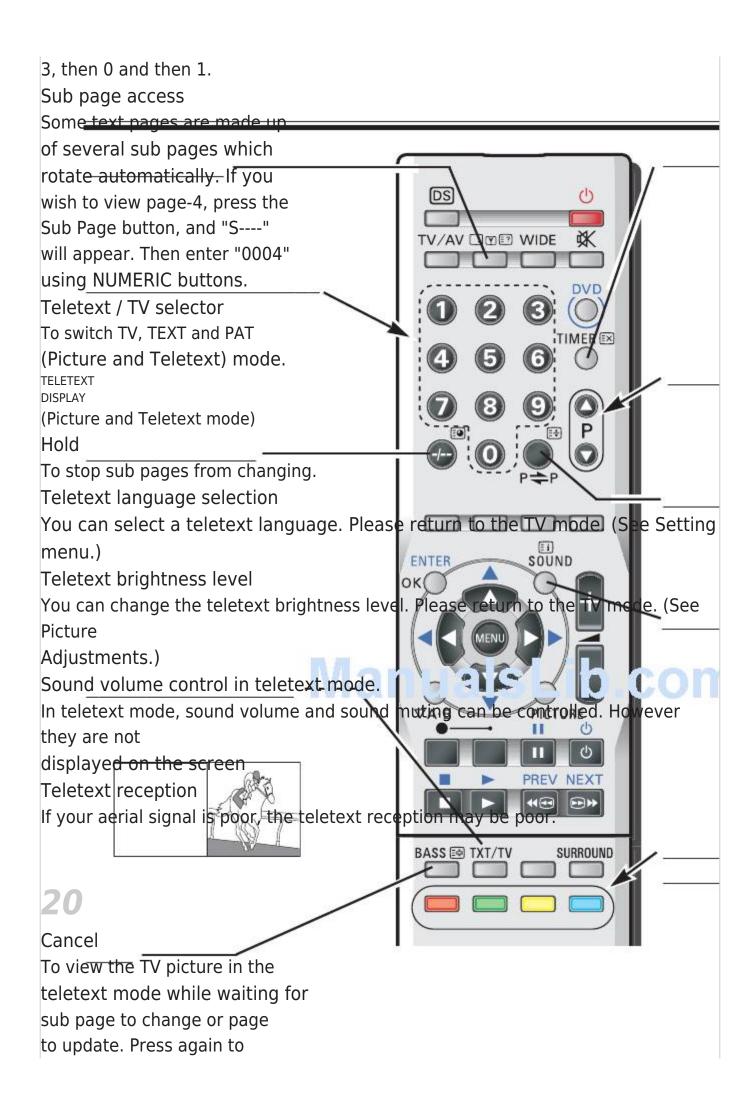

# Reveal switch To reveal hidden items on the text page e.g. a hidden answer to a quiz question. Direct access to a page To select a page number directly using the (0-9) NUMERIC buttons. For example, to select page 301, press

return to teletext mode. (Note: The page number will appear when the page is updated.) Up/down page access To sel<del>ect the next or p</del>revious page number. Size switch TV/AV 🕽 🗹 🖭 WIDE Either the top half or the botto<u>m half of the page can</u> be expanded. Index page selector To select one of the teletext index pages. Direct access to subject headi<del>ngs</del> Coloured boxes are displayed at the bottom of the screen. The 4 coloured buttons give SOUND access to the corresponding subjects or pages.