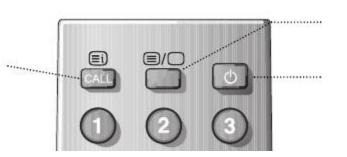

# Simple at-a-glance reference of your remote

# control

To bring up on-screen information and for the teletext initial/index function To return to the previous programme Selectable picture preferences On-screen Menus Stereo/Bilingual reception

When using a TOSHIBA VCR or DVD:

### S

*press* to FAST FORWARD

Number buttons

To select mode

Remove the back cover to insert the batteries, make sure they are inserted the right way round. Suitable battery types for this remote are: UM-4, AAA, IEC R03 1.5V. To display teletext For On/Standby mode To select input from external sources To access sub-pages when in teletext mode Widescreen viewing To exit Menus To change programme positions and teletext pages To alter the volume When using menus the arrows move the cursor on the screen up, down, left or right. OK to confirm your selection Teletext control buttons Bass Boost/Super Woofer To mute the sound When in TV mode: Time display 8