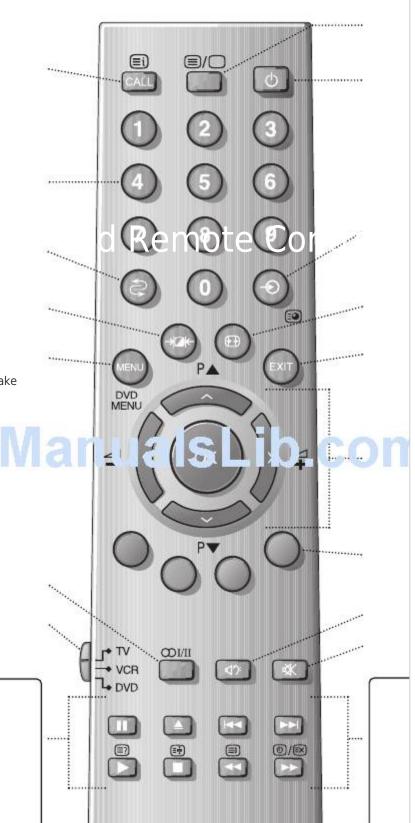

# Simple at-a-glance reference of your remote

# control

To bring up on-screen information and for the teletext initial/index function To return to the previous programme Selectable picture preferences On-screen Menus Stereo/Bilingual reception

When using a TOSHIBA VCR or DVD:

# m

*press* to PAUSE

o EJECT press l

#### **Q** to SKIP-REWIND

press S I to SKIP-FORWARD

## press

r

#### to PLAY

press

## р

to STOP

# q

*press* to REWIND

### S

*press* to FAST FORWARD

Number buttons

To select mode

Remove the back cover to insert the batteries, make sure they are inserted the right way round. Suitable battery types for this remote are: UM-4, AAA, IEC R03 1.5V. To display teletext For On/Standby mode To select input from external sources To access sub-pages when in teletext mode Widescreen viewing To exit Menus To change programme positions and teletext pages To alter the volume When using menus the arrows move the cursor on the screen up, down, left or right. OK to confirm your selection Teletext control buttons Bass Boost/Super Woofer To mute the sound When in TV mode: Time display 8

8 9 When in Teletext mode:

o hold a wanted page

#### To enlarge teletext display size

S

To select a page whilst viewing a

8 9

normal picture Printed on recycled paper. 100% Chlorine free.

Next Page

1 2

Related Manuals for Toshiba 46WM48 Series