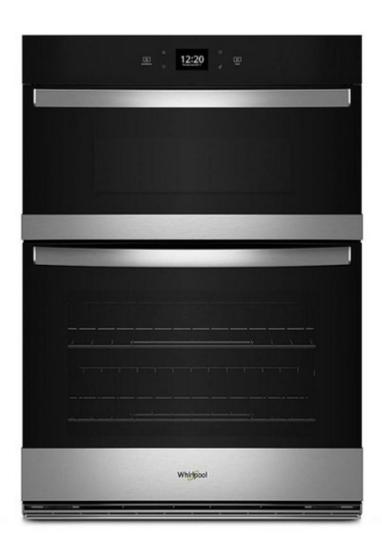

## Whirlpool 27" Installation Instructions Manual

27" (68.6 cm) and 30" (76.2 cm) electric built-in microwave/ oven combination

Table of Contents