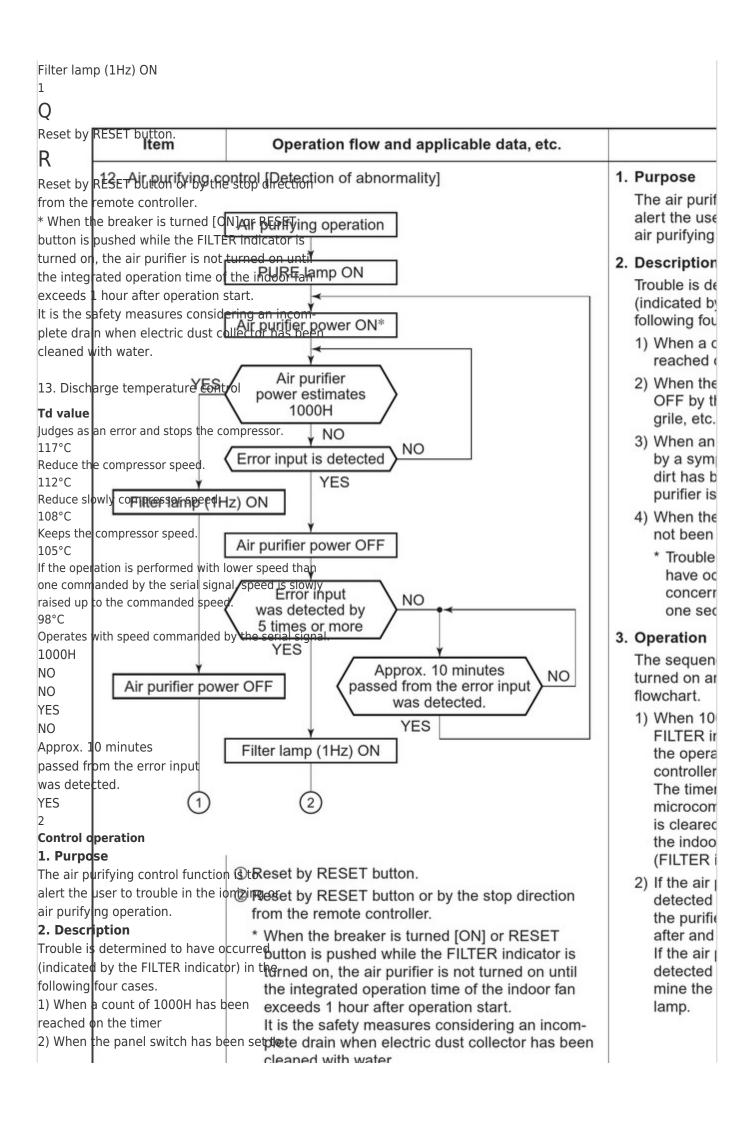

#### Operation flow and applicable data, etc.

12. Air purifying control [Detection of abnormality]

| Air purifying operation PURE lamp ON Item                          | Operation flow and applicable data, etc. |                                                          |
|--------------------------------------------------------------------|------------------------------------------|----------------------------------------------------------|
| YES                                                                | ng control [Detection of abnormality]    | 1. Purpose The air purif                                 |
| power estimates Error input is detected Filter lamp (1Hz) ON       | Air purifying operation                  | alert the use                                            |
| Air purifier power OFF Error input was detected by 5 times or more | PURE lamp ON  Air purifier power ON*     | 2. Description Trouble is de (indicated by following fou |
| YES Air purifier power OFF                                         | Air purifier                             | 1) When a c<br>reached (                                 |