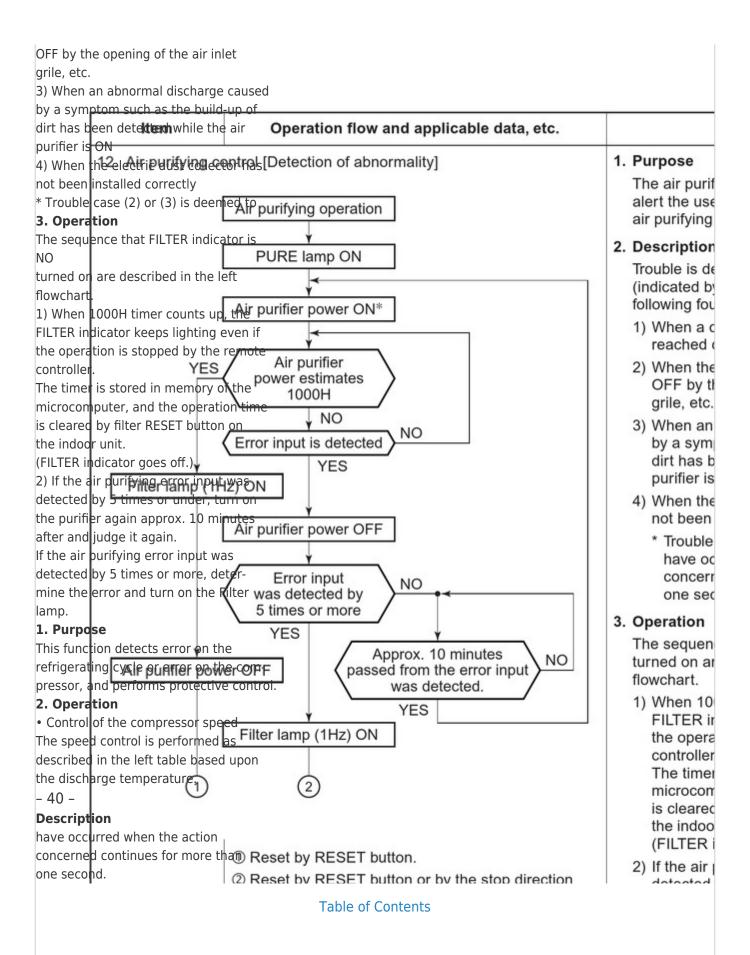

#### Operation flow and applicable data, etc.

12. Air purifying control [Detection of abnormality]

| Air purifying operation PURE lamp ON Item                          | Operation flow and applicable data, etc. |                                                          |
|--------------------------------------------------------------------|------------------------------------------|----------------------------------------------------------|
| YES                                                                | ng control [Detection of abnormality]    | 1. Purpose The air purif                                 |
| power estimates Error input is detected Filter lamp (1Hz) ON       | Air purifying operation                  | alert the use                                            |
| Air purifier power OFF Error input was detected by 5 times or more | PURE lamp ON  Air purifier power ON*     | 2. Description Trouble is de (indicated by following fou |
| YES Air purifier power OFF                                         | Air purifier                             | 1) When a c<br>reached (                                 |