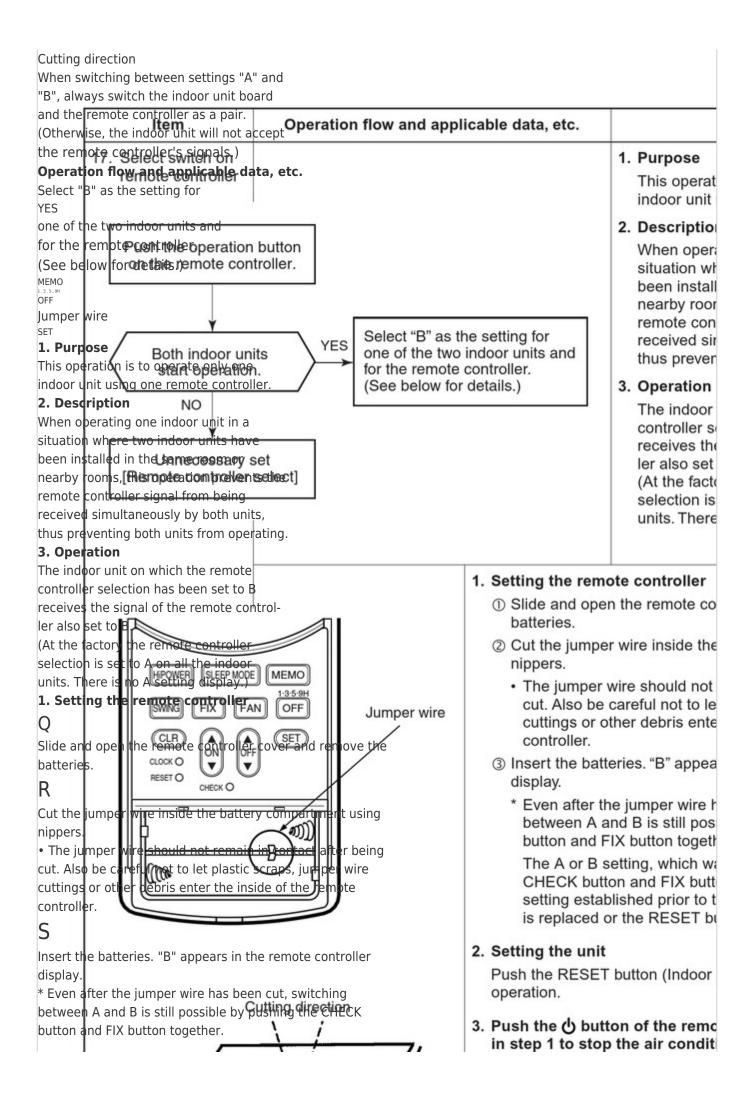

#### Item

17. Select switch on remote controller

| Push the operation button on the remote controller.  Operation flow and applicable data, etc.                                                                 |                                                                          |
|---------------------------------------------------------------------------------------------------------------------------------------------------------------|--------------------------------------------------------------------------|
| Both in dagr. under switch on start operations mote controller NO Unnecessary set                                                                             | 1. Purpose This operat indoor unit                                       |
| [Remote controller select]  HIPOWER SLEEP MODE SWING FIX  [Remote controller select]  Push the operation button on the remote controller.                     | 2. Description When opera                                                |
| CLR ON OFF CLOCK RESET CHECK  Both indoor units start operation  YES Select "B" as the setting for one of the two indoor units and for the remote controller. | been install<br>nearby roor<br>remote con<br>received sir<br>thus prever |

The A or B setting, which was switched by pushing the CHECK button and FIX button together, is restored to the setting established prior to the switching when the battery

|           |                                                             | ,                                        |               |
|-----------|-------------------------------------------------------------|------------------------------------------|---------------|
| is replac | ed or the RESET button is pu                                | Operation flow and applicable data, etc. |               |
|           |                                                             |                                          |               |
|           | RESET button (Indoor unit)                                  | to start automatic                       | 1. Purpose    |
| operation | n. remote controller                                        |                                          | This operat   |
| 3. Push   | the                                                         |                                          |               |
| button    | of the remote controller t                                  | hat was set                              | indoor unit   |
| in step   | 1 to stop the air conditio                                  | ner.                                     | 2. Descriptio |
| (This o   | perati <b>գո</b> ւյ <u>ա</u> նիլ կել բարջար <u>ե</u> կիլը բ | ettingrto "B".)                          | When oper     |
|           |                                                             | levileperates the indoor unit.           | situation w   |
| - 44 -    |                                                             |                                          | been instal   |
| Descrip   | tion                                                        |                                          | nearby roo    |