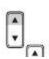

#### ON timer button (ON)

Use this button to change the clock and ON timer times.

To move up the time, push
To move down the time, push

#### **OFF** timer button (OFF)

Use this button to change the OFF timer times.

0

o

To move up the time, push To move down the time, push button.