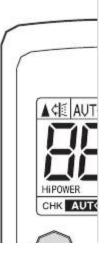

### High power button (Hi POWER)

Push this button to start high power operation.

0

12

7

6

11

8

- 52 -

mark is displayed.