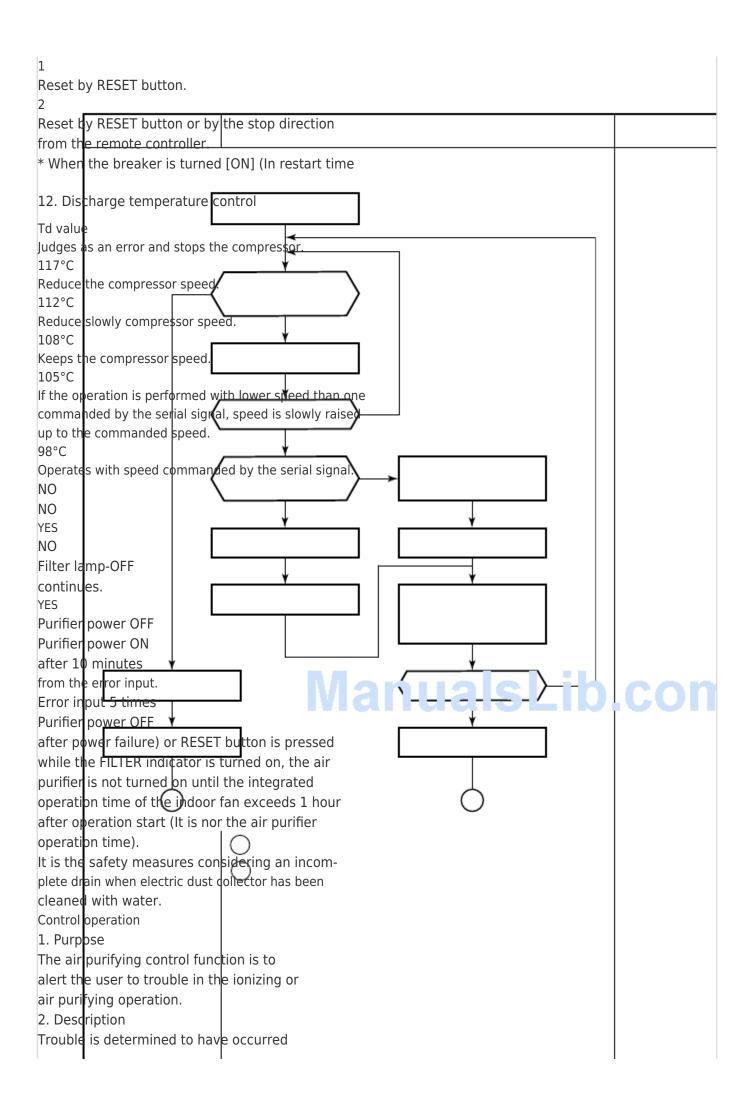

## Discharge Temperature Control - Toshiba RAS-13SKV-E Service Manual

Indoor/outdoor unit, split type air conditioner

| 1 | 1 | 9 |
|---|---|---|
| 1 | 2 | 0 |

Table of Contents

| Item Operation flow and applicable data, etc. 11. Air purifying control [Detection of abnormality] Purifying operation YES Total objection Time 1400H Purifier power ON Error input Purifier power ON Error input Purifier power OFF Filter lamp ON Purifier power OFF Filter lamp ON Purifier power OFF |                                                                     |   |
|----------------------------------------------------------------------------------------------------------------------------------------------------------------------------------------------------------------------------------------------------------------------------------------------------------|---------------------------------------------------------------------|---|
| Operation flow and applicable data, etc.  11. Air purifying control [Detection of abnormality]  Purifyir g operation  YES  Total operation time 1000H  Purifier power ON Error in put  Purifier power ON 1 minute or less Filter lamp ON Purifier power OFF  Filter lamp ON Purifier power OFF           |                                                                     |   |
| Operation flow and applicable data, etc.  11. Air purifying control [Detection of abnormality]  Purifyir g operation  YES  Total operation time 1000H  Purifier power ON Error in put  Purifier power ON 1 minute or less Filter lamp ON Purifier power OFF  Filter lamp ON Purifier power OFF           |                                                                     |   |
| Operation flow and applicable data, etc.  11. Air purifying control [Detection of abnormality]  Purifyir g operation  YES  Total operation time 1000H  Purifier power ON Error in put  Purifier power ON 1 minute or less Filter lamp ON Purifier power OFF  Filter lamp ON Purifier power OFF           |                                                                     |   |
| Operation flow and applicable data, etc.  11. Air purifying control [Detection of abnormality]  Purifyir g operation  YES  Total operation time 1000H  Purifier power ON Error in put  Purifier power ON 1 minute or less Filter lamp ON Purifier power OFF  Filter lamp ON Purifier power OFF           |                                                                     |   |
| Operation flow and applicable data, etc.  11. Air purifying control [Detection of abnormality]  Purifyir g operation  YES  Total operation time 1000H  Purifier power ON Error in put  Purifier power ON 1 minute or less Filter lamp ON Purifier power OFF  Filter lamp ON Purifier power OFF           |                                                                     |   |
| Operation flow and applicable data, etc.  11. Air purifying control [Detection of abnormality]  Purifyir g operation  YES  Total operation time 1000H  Purifier power ON Error in put  Purifier power ON 1 minute or less Filter lamp ON Purifier power OFF  Filter lamp ON Purifier power OFF           |                                                                     |   |
| Operation flow and applicable data, etc.  11. Air purifying control [Detection of abnormality]  Purifyir g operation  YES  Total operation time 1000H  Purifier power ON Error in put  Purifier power ON 1 minute or less Filter lamp ON Purifier power OFF  Filter lamp ON Purifier power OFF           |                                                                     |   |
| Operation flow and applicable data, etc.  11. Air purifying control [Detection of abnormality]  Purifyir g operation  YES  Total operation time 1000H  Purifier power ON Error in put  Purifier power ON 1 minute or less Filter lamp ON Purifier power OFF  Filter lamp ON Purifier power OFF           |                                                                     |   |
| Operation flow and applicable data, etc.  11. Air purifying control [Detection of abnormality]  Purifyir g operation  YES  Total operation time 1000H  Purifier power ON Error in put  Purifier power ON 1 minute or less Filter lamp ON Purifier power OFF  Filter lamp ON Purifier power OFF           |                                                                     |   |
| Operation flow and applicable data, etc.  11. Air purifying control [Detection of abnormality]  Purifyir g operation  YES  Total operation time 1000H  Purifier power ON Error in put  Purifier power ON 1 minute or less Filter lamp ON Purifier power OFF  Filter lamp ON Purifier power OFF           |                                                                     |   |
| Operation flow and applicable data, etc.  11. Air purifying control [Detection of abnormality]  Purifyir g operation  YES  Total operation time 1000H  Purifier power ON Error in put  Purifier power ON 1 minute or less Filter lamp ON Purifier power OFF  Filter lamp ON Purifier power OFF           |                                                                     |   |
| Operation flow and applicable data, etc.  11. Air purifying control [Detection of abnormality]  Purifyir g operation  YES  Total operation time 1000H  Purifier power ON Error in put  Purifier power ON 1 minute or less Filter lamp ON Purifier power OFF  Filter lamp ON Purifier power OFF           |                                                                     |   |
| Operation flow and applicable data, etc.  11. Air purifying control [Detection of abnormality]  Purifyir g operation  YES  Total operation time 1000H  Purifier power ON Error in put  Purifier power ON 1 minute or less Filter lamp ON Purifier power OFF  Filter lamp ON Purifier power OFF           |                                                                     |   |
| Operation flow and applicable data, etc.  11. Air purifying control [Detection of abnormality]  Purifyir g operation  YES  Total operation time 1000H  Purifier power ON Error in put  Purifier power ON 1 minute or less Filter lamp ON Purifier power OFF  Filter lamp ON Purifier power OFF           |                                                                     |   |
| Operation flow and applicable data, etc.  11. Air purifying control [Detection of abnormality]  Purifyir g operation  YES  Total operation time 1000H  Purifier power ON Error in put  Purifier power ON 1 minute or less Filter lamp ON Purifier power OFF  Filter lamp ON Purifier power OFF           |                                                                     |   |
| Operation flow and applicable data, etc.  11. Air purifying control [Detection of abnormality]  Purifyir g operation  YES  Total operation time 1000H  Purifier power ON Error in put  Purifier power ON 1 minute or less Filter lamp ON Purifier power OFF  Filter lamp ON Purifier power OFF           |                                                                     |   |
| Operation flow and applicable data, etc.  11. Air purifying control [Detection of abnormality]  Purifyir g operation  YES  Total operation time 1000H  Purifier power ON Error in put  Purifier power ON 1 minute or less Filter lamp ON Purifier power OFF  Filter lamp ON Purifier power OFF           |                                                                     |   |
| Operation flow and applicable data, etc.  11. Air purifying control [Detection of abnormality]  Purifyir g operation  YES  Total operation time 1000H  Purifier power ON Error in put  Purifier power ON 1 minute or less Filter lamp ON Purifier power OFF  Filter lamp ON Purifier power OFF           |                                                                     |   |
| Operation flow and applicable data, etc.  11. Air purifying control [Detection of abnormality]  Purifyir g operation  YES  Total operation time 1000H  Purifier power ON Error in put  Purifier power ON 1 minute or less Filter lamp ON Purifier power OFF  Filter lamp ON Purifier power OFF           |                                                                     |   |
| Operation flow and applicable data, etc.  11. Air purifying control [Detection of abnormality]  Purifyir g operation  YES  Total operation time 1000H  Purifier power ON Error in put  Purifier power ON 1 minute or less Filter lamp ON Purifier power OFF  Filter lamp ON Purifier power OFF           |                                                                     |   |
| Operation flow and applicable data, etc.  11. Air purifying control [Detection of abnormality]  Purifyir g operation  YES  Total operation time 1000H  Purifier power ON Error in put  Purifier power ON 1 minute or less Filter lamp ON Purifier power OFF  Filter lamp ON Purifier power OFF           |                                                                     |   |
| Operation flow and applicable data, etc.  11. Air purifying control [Detection of abnormality]  Purifyir g operation  YES  Total operation time 1000H  Purifier power ON Error in put  Purifier power ON 1 minute or less Filter lamp ON Purifier power OFF  Filter lamp ON Purifier power OFF           |                                                                     |   |
| Operation flow and applicable data, etc.  11. Air purifying control [Detection of abnormality]  Purifyir g operation  YES  Total operation time 1000H  Purifier power ON Error in put  Purifier power ON 1 minute or less Filter lamp ON Purifier power OFF  Filter lamp ON Purifier power OFF           |                                                                     |   |
| Operation flow and applicable data, etc.  11. Air purifying control [Detection of abnormality]  Purifyir g operation  YES  Total operation time 1000H  Purifier power ON Error in put  Purifier power ON 1 minute or less Filter lamp ON Purifier power OFF  Filter lamp ON Purifier power OFF           |                                                                     |   |
| Operation flow and applicable data, etc.  11. Air purifying control [Detection of abnormality]  Purifyir g operation  YES  Total operation time 1000H  Purifier power ON Error in put  Purifier power ON 1 minute or less Filter lamp ON Purifier power OFF  Filter lamp ON Purifier power OFF           |                                                                     |   |
| Operation flow and applicable data, etc.  11. Air purifying control [Detection of abnormality]  Purifyir g operation  YES  Total operation time 1000H  Purifier power ON Error in put  Purifier power ON 1 minute or less Filter lamp ON Purifier power OFF  Filter lamp ON Purifier power OFF           |                                                                     |   |
| Operation flow and applicable data, etc.  11. Air purifying control [Detection of abnormality]  Purifyir g operation  YES  Total operation time 1000H  Purifier power ON Error in put  Purifier power ON 1 minute or less Filter lamp ON Purifier power OFF  Filter lamp ON Purifier power OFF           |                                                                     |   |
| Operation flow and applicable data, etc.  11. Air purifying control [Detection of abnormality]  Purifyir g operation  YES  Total operation time 1000H  Purifier power ON Error in put  Purifier power ON 1 minute or less Filter lamp ON Purifier power OFF  Filter lamp ON Purifier power OFF           |                                                                     |   |
| Operation flow and applicable data, etc.  11. Air purifying control [Detection of abnormality]  Purifyir g operation  YES  Total operation time 1000H  Purifier power ON Error in put  Purifier power ON 1 minute or less Filter lamp ON Purifier power OFF  Filter lamp ON Purifier power OFF           |                                                                     |   |
| Operation flow and applicable data, etc.  11. Air purifying control [Detection of abnormality]  Purifyir g operation  YES  Total operation time 1000H  Purifier power ON Error in put  Purifier power ON 1 minute or less Filter lamp ON Purifier power OFF  Filter lamp ON Purifier power OFF           | Item                                                                |   |
| 11. Air purifying control [Detection of abnormality]  Purifying operation  YES  Total operation  time 1000H  Purifier power ON  Error input  Purifier power ON  1 minute or less  Filter lamp ON  Purifier power OFF  Filter lamp ON  Purifier power OFF                                                 |                                                                     |   |
| Purifying operation YES  Total operation time 1000H Purifier power ON Error input Purifier power ON 1 minute or less Filter lamp ON Purifier power OFF Filter lamp ON Purifier power OFF                                                                                                                 |                                                                     |   |
| Total operation time 1000H Purifier power ON Error input Purifier power ON 1 minute or less Filter lamp ON Purifier power OFF Filter lamp ON Purifier power OFF                                                                                                                                          | Purifying operation                                                 |   |
| time 1000H Purifier power ON Error input Purifier power ON 1 minute or less Filter lamp ON Purifier power OFF Filter lamp ON Purifier power OFF                                                                                                                                                          |                                                                     |   |
| Purifier power ON Error input Purifier power ON 1 minute or less Filter lamp ON Purifier power OFF Filter lamp ON Purifier power OFF                                                                                                                                                                     |                                                                     |   |
| Error input Purifier power ON  1 minute or less Filter lamp ON Purifier power OFF Filter lamp ON Purifier power OFF                                                                                                                                                                                      |                                                                     |   |
| Purifier power ON  1 minute or less  Filter lamp ON  Purifier power OFF  Filter lamp ON  Purifier power OFF                                                                                                                                                                                              |                                                                     |   |
| Filter lamp ON Purifier power OFF Filter lamp ON Purifier power OFF                                                                                                                                                                                                                                      | Purifier power ON                                                   |   |
| Purifier power OFF Filter lamp ON Purifier power OFF                                                                                                                                                                                                                                                     |                                                                     |   |
| Filter lamp ON Purifier power OFF                                                                                                                                                                                                                                                                        |                                                                     |   |
| Purifier power OFF                                                                                                                                                                                                                                                                                       |                                                                     |   |
|                                                                                                                                                                                                                                                                                                          |                                                                     |   |
|                                                                                                                                                                                                                                                                                                          |                                                                     |   |
|                                                                                                                                                                                                                                                                                                          |                                                                     | I |
|                                                                                                                                                                                                                                                                                                          | Filter lamp ON Purifier power OFF Filter lamp ON Purifier power OFF |   |