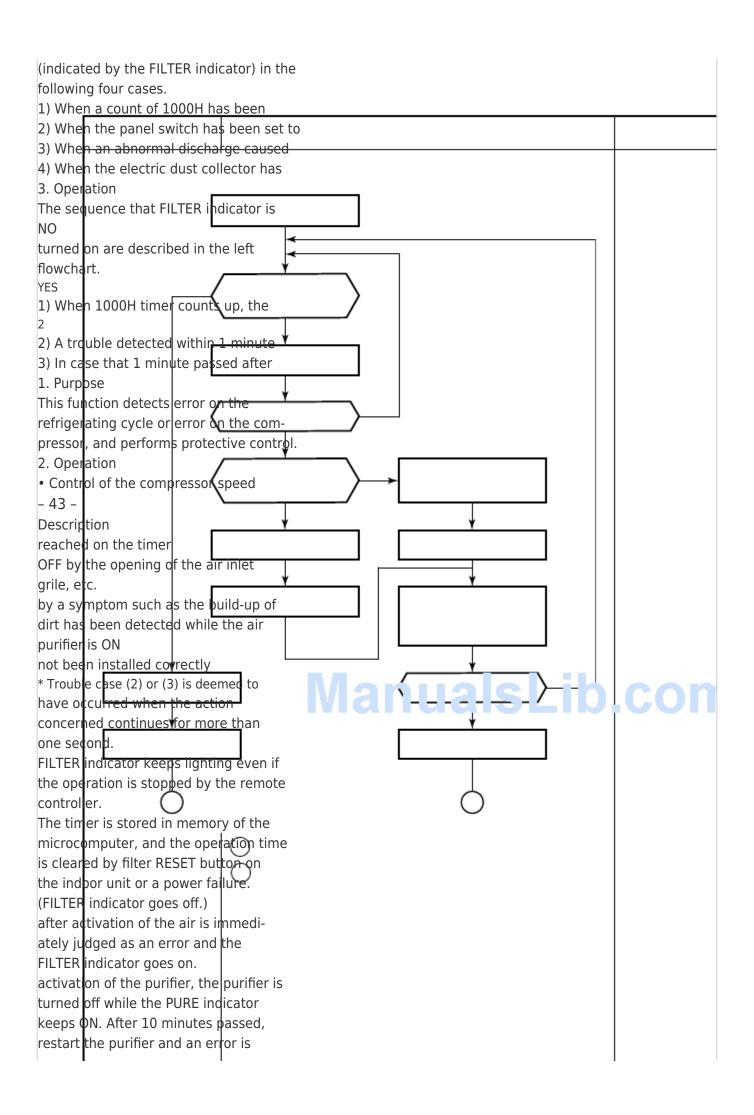

## Discharge Temperature Control - Toshiba RAS-13SKV-E Service Manual

Indoor/outdoor unit, split type air conditioner

| 1 | 1 | 9 |
|---|---|---|
| 1 | 2 | 0 |

Table of Contents

| Item Operation flow and applicable data, etc. 11. Air purifying control [Detection of abnormality] Purifying operation YES Total objection Time 1400H Purifier power ON Error input Purifier power ON Error input Purifier power OFF Filter lamp ON Purifier power OFF Filter lamp ON Purifier power OFF |                                                                     |   |
|----------------------------------------------------------------------------------------------------------------------------------------------------------------------------------------------------------------------------------------------------------------------------------------------------------|---------------------------------------------------------------------|---|
| Operation flow and applicable data, etc.  11. Air purifying control [Detection of abnormality]  Purifyir g operation  YES  Total operation time 1000H  Purifier power ON Error in put  Purifier power ON 1 minute or less Filter lamp ON Purifier power OFF  Filter lamp ON Purifier power OFF           |                                                                     |   |
| Operation flow and applicable data, etc.  11. Air purifying control [Detection of abnormality]  Purifyir g operation  YES  Total operation time 1000H  Purifier power ON Error in put  Purifier power ON 1 minute or less Filter lamp ON Purifier power OFF  Filter lamp ON Purifier power OFF           |                                                                     |   |
| Operation flow and applicable data, etc.  11. Air purifying control [Detection of abnormality]  Purifyir g operation  YES  Total operation time 1000H  Purifier power ON Error in put  Purifier power ON 1 minute or less Filter lamp ON Purifier power OFF  Filter lamp ON Purifier power OFF           |                                                                     |   |
| Operation flow and applicable data, etc.  11. Air purifying control [Detection of abnormality]  Purifyir g operation  YES  Total operation time 1000H  Purifier power ON Error in put  Purifier power ON 1 minute or less Filter lamp ON Purifier power OFF  Filter lamp ON Purifier power OFF           |                                                                     |   |
| Operation flow and applicable data, etc.  11. Air purifying control [Detection of abnormality]  Purifyir g operation  YES  Total operation time 1000H  Purifier power ON Error in put  Purifier power ON 1 minute or less Filter lamp ON Purifier power OFF  Filter lamp ON Purifier power OFF           |                                                                     |   |
| Operation flow and applicable data, etc.  11. Air purifying control [Detection of abnormality]  Purifyir g operation  YES  Total operation time 1000H  Purifier power ON Error in put  Purifier power ON 1 minute or less Filter lamp ON Purifier power OFF  Filter lamp ON Purifier power OFF           |                                                                     |   |
| Operation flow and applicable data, etc.  11. Air purifying control [Detection of abnormality]  Purifyir g operation  YES  Total operation time 1000H  Purifier power ON Error in put  Purifier power ON 1 minute or less Filter lamp ON Purifier power OFF  Filter lamp ON Purifier power OFF           |                                                                     |   |
| Operation flow and applicable data, etc.  11. Air purifying control [Detection of abnormality]  Purifyir g operation  YES  Total operation time 1000H  Purifier power ON Error in put  Purifier power ON 1 minute or less Filter lamp ON Purifier power OFF  Filter lamp ON Purifier power OFF           |                                                                     |   |
| Operation flow and applicable data, etc.  11. Air purifying control [Detection of abnormality]  Purifyir g operation  YES  Total operation time 1000H  Purifier power ON Error in put  Purifier power ON 1 minute or less Filter lamp ON Purifier power OFF  Filter lamp ON Purifier power OFF           |                                                                     |   |
| Operation flow and applicable data, etc.  11. Air purifying control [Detection of abnormality]  Purifyir g operation  YES  Total operation time 1000H  Purifier power ON Error in put  Purifier power ON 1 minute or less Filter lamp ON Purifier power OFF  Filter lamp ON Purifier power OFF           |                                                                     |   |
| Operation flow and applicable data, etc.  11. Air purifying control [Detection of abnormality]  Purifyir g operation  YES  Total operation time 1000H  Purifier power ON Error in put  Purifier power ON 1 minute or less Filter lamp ON Purifier power OFF  Filter lamp ON Purifier power OFF           |                                                                     |   |
| Operation flow and applicable data, etc.  11. Air purifying control [Detection of abnormality]  Purifyir g operation  YES  Total operation time 1000H  Purifier power ON Error in put  Purifier power ON 1 minute or less Filter lamp ON Purifier power OFF  Filter lamp ON Purifier power OFF           |                                                                     |   |
| Operation flow and applicable data, etc.  11. Air purifying control [Detection of abnormality]  Purifyir g operation  YES  Total operation time 1000H  Purifier power ON Error in put  Purifier power ON 1 minute or less Filter lamp ON Purifier power OFF  Filter lamp ON Purifier power OFF           |                                                                     |   |
| Operation flow and applicable data, etc.  11. Air purifying control [Detection of abnormality]  Purifyir g operation  YES  Total operation time 1000H  Purifier power ON Error in put  Purifier power ON 1 minute or less Filter lamp ON Purifier power OFF  Filter lamp ON Purifier power OFF           |                                                                     |   |
| Operation flow and applicable data, etc.  11. Air purifying control [Detection of abnormality]  Purifyir g operation  YES  Total operation time 1000H  Purifier power ON Error in put  Purifier power ON 1 minute or less Filter lamp ON Purifier power OFF  Filter lamp ON Purifier power OFF           |                                                                     |   |
| Operation flow and applicable data, etc.  11. Air purifying control [Detection of abnormality]  Purifyir g operation  YES  Total operation time 1000H  Purifier power ON Error in put  Purifier power ON 1 minute or less Filter lamp ON Purifier power OFF  Filter lamp ON Purifier power OFF           |                                                                     |   |
| Operation flow and applicable data, etc.  11. Air purifying control [Detection of abnormality]  Purifyir g operation  YES  Total operation time 1000H  Purifier power ON Error in put  Purifier power ON 1 minute or less Filter lamp ON Purifier power OFF  Filter lamp ON Purifier power OFF           |                                                                     |   |
| Operation flow and applicable data, etc.  11. Air purifying control [Detection of abnormality]  Purifyir g operation  YES  Total operation time 1000H  Purifier power ON Error in put  Purifier power ON 1 minute or less Filter lamp ON Purifier power OFF  Filter lamp ON Purifier power OFF           |                                                                     |   |
| Operation flow and applicable data, etc.  11. Air purifying control [Detection of abnormality]  Purifyir g operation  YES  Total operation time 1000H  Purifier power ON Error in put  Purifier power ON 1 minute or less Filter lamp ON Purifier power OFF  Filter lamp ON Purifier power OFF           |                                                                     |   |
| Operation flow and applicable data, etc.  11. Air purifying control [Detection of abnormality]  Purifyir g operation  YES  Total operation time 1000H  Purifier power ON Error in put  Purifier power ON 1 minute or less Filter lamp ON Purifier power OFF  Filter lamp ON Purifier power OFF           |                                                                     |   |
| Operation flow and applicable data, etc.  11. Air purifying control [Detection of abnormality]  Purifyir g operation  YES  Total operation time 1000H  Purifier power ON Error in put  Purifier power ON 1 minute or less Filter lamp ON Purifier power OFF  Filter lamp ON Purifier power OFF           |                                                                     |   |
| Operation flow and applicable data, etc.  11. Air purifying control [Detection of abnormality]  Purifyir g operation  YES  Total operation time 1000H  Purifier power ON Error in put  Purifier power ON 1 minute or less Filter lamp ON Purifier power OFF  Filter lamp ON Purifier power OFF           |                                                                     |   |
| Operation flow and applicable data, etc.  11. Air purifying control [Detection of abnormality]  Purifyir g operation  YES  Total operation time 1000H  Purifier power ON Error in put  Purifier power ON 1 minute or less Filter lamp ON Purifier power OFF  Filter lamp ON Purifier power OFF           |                                                                     |   |
| Operation flow and applicable data, etc.  11. Air purifying control [Detection of abnormality]  Purifyir g operation  YES  Total operation time 1000H  Purifier power ON Error in put  Purifier power ON 1 minute or less Filter lamp ON Purifier power OFF  Filter lamp ON Purifier power OFF           |                                                                     |   |
| Operation flow and applicable data, etc.  11. Air purifying control [Detection of abnormality]  Purifyir g operation  YES  Total operation time 1000H  Purifier power ON Error in put  Purifier power ON 1 minute or less Filter lamp ON Purifier power OFF  Filter lamp ON Purifier power OFF           |                                                                     |   |
| Operation flow and applicable data, etc.  11. Air purifying control [Detection of abnormality]  Purifyir g operation  YES  Total operation time 1000H  Purifier power ON Error in put  Purifier power ON 1 minute or less Filter lamp ON Purifier power OFF  Filter lamp ON Purifier power OFF           |                                                                     |   |
| Operation flow and applicable data, etc.  11. Air purifying control [Detection of abnormality]  Purifyir g operation  YES  Total operation time 1000H  Purifier power ON Error in put  Purifier power ON 1 minute or less Filter lamp ON Purifier power OFF  Filter lamp ON Purifier power OFF           |                                                                     |   |
| Operation flow and applicable data, etc.  11. Air purifying control [Detection of abnormality]  Purifyir g operation  YES  Total operation time 1000H  Purifier power ON Error in put  Purifier power ON 1 minute or less Filter lamp ON Purifier power OFF  Filter lamp ON Purifier power OFF           |                                                                     |   |
| Operation flow and applicable data, etc.  11. Air purifying control [Detection of abnormality]  Purifyir g operation  YES  Total operation time 1000H  Purifier power ON Error in put  Purifier power ON 1 minute or less Filter lamp ON Purifier power OFF  Filter lamp ON Purifier power OFF           |                                                                     |   |
| Operation flow and applicable data, etc.  11. Air purifying control [Detection of abnormality]  Purifyir g operation  YES  Total operation time 1000H  Purifier power ON Error in put  Purifier power ON 1 minute or less Filter lamp ON Purifier power OFF  Filter lamp ON Purifier power OFF           | Item                                                                |   |
| 11. Air purifying control [Detection of abnormality]  Purifying operation  YES  Total operation  time 1000H  Purifier power ON  Error input  Purifier power ON  1 minute or less  Filter lamp ON  Purifier power OFF  Filter lamp ON  Purifier power OFF                                                 |                                                                     |   |
| Purifying operation YES  Total operation time 1000H Purifier power ON Error input Purifier power ON 1 minute or less Filter lamp ON Purifier power OFF Filter lamp ON Purifier power OFF                                                                                                                 |                                                                     |   |
| Total operation time 1000H Purifier power ON Error input Purifier power ON 1 minute or less Filter lamp ON Purifier power OFF Filter lamp ON Purifier power OFF                                                                                                                                          | Purifying operation                                                 |   |
| time 1000H Purifier power ON Error input Purifier power ON 1 minute or less Filter lamp ON Purifier power OFF Filter lamp ON Purifier power OFF                                                                                                                                                          |                                                                     |   |
| Purifier power ON Error input Purifier power ON 1 minute or less Filter lamp ON Purifier power OFF Filter lamp ON Purifier power OFF                                                                                                                                                                     |                                                                     |   |
| Error input Purifier power ON  1 minute or less Filter lamp ON Purifier power OFF Filter lamp ON Purifier power OFF                                                                                                                                                                                      |                                                                     |   |
| Purifier power ON  1 minute or less  Filter lamp ON  Purifier power OFF  Filter lamp ON  Purifier power OFF                                                                                                                                                                                              |                                                                     |   |
| Filter lamp ON Purifier power OFF Filter lamp ON Purifier power OFF                                                                                                                                                                                                                                      | Purifier power ON                                                   |   |
| Purifier power OFF Filter lamp ON Purifier power OFF                                                                                                                                                                                                                                                     |                                                                     |   |
| Filter lamp ON Purifier power OFF                                                                                                                                                                                                                                                                        |                                                                     |   |
| Purifier power OFF                                                                                                                                                                                                                                                                                       |                                                                     |   |
|                                                                                                                                                                                                                                                                                                          |                                                                     |   |
|                                                                                                                                                                                                                                                                                                          |                                                                     |   |
|                                                                                                                                                                                                                                                                                                          |                                                                     | I |
|                                                                                                                                                                                                                                                                                                          | Filter lamp ON Purifier power OFF Filter lamp ON Purifier power OFF |   |

| ribed in the left table based up<br>discharge temperature. |                   |  |
|------------------------------------------------------------|-------------------|--|
|                                                            | Table of Contents |  |
|                                                            |                   |  |
|                                                            |                   |  |
|                                                            |                   |  |
|                                                            |                   |  |
|                                                            |                   |  |
|                                                            |                   |  |
|                                                            |                   |  |
|                                                            |                   |  |
|                                                            |                   |  |
|                                                            |                   |  |
|                                                            |                   |  |
|                                                            |                   |  |
|                                                            |                   |  |
|                                                            |                   |  |
|                                                            |                   |  |
|                                                            |                   |  |
|                                                            |                   |  |
|                                                            |                   |  |
|                                                            |                   |  |
|                                                            |                   |  |
|                                                            |                   |  |
|                                                            |                   |  |
|                                                            |                   |  |
|                                                            |                   |  |
|                                                            |                   |  |
|                                                            | Previous Page     |  |
|                                                            | Next Page         |  |
|                                                            |                   |  |