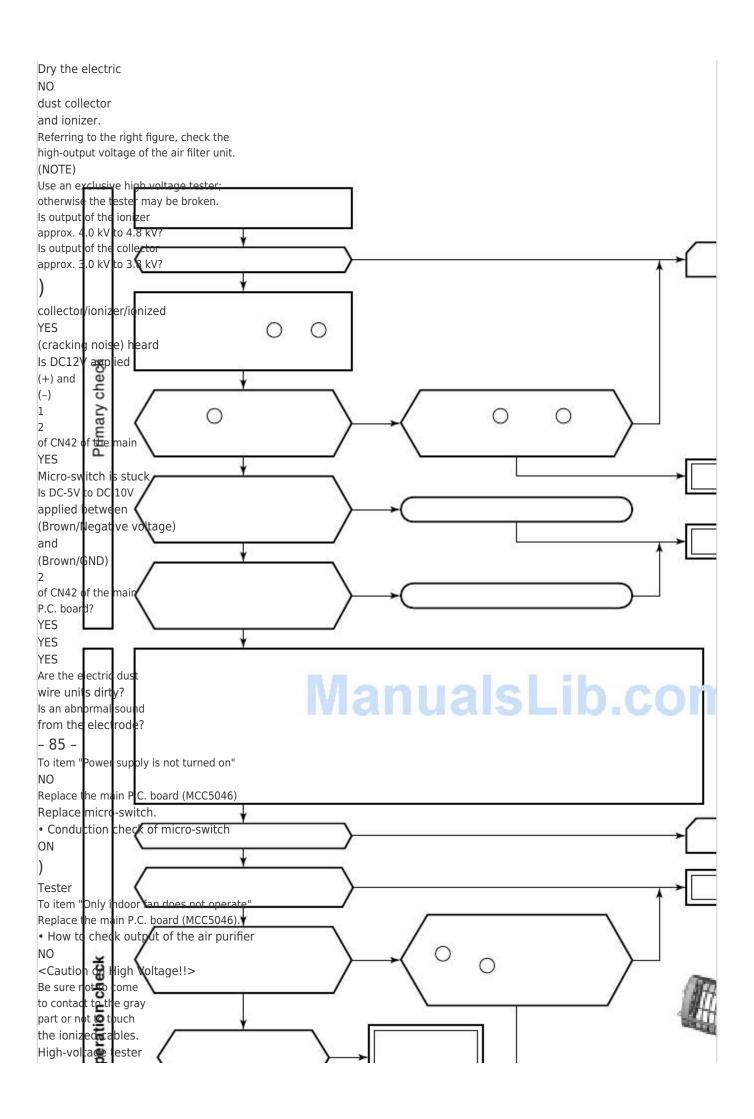

# 11-7. Troubleshooting 11-7-1. How to Check Whether the Air Purifier is Good or Not Turn off the power breaker once, and turn on again after 10 seconds. Does the OPERATION indicator flash? YES Turn off the power breaker and remove CN41 (Micro switch connector). Short-circuit ketween of CN41 at PC side, and turn on the power breaker after 10-Is DC12V applied between (Red/DC12V) and (Brown/GND) of CNL of the high-volta

NO
Replace the high-voltage generator.

NO
No trouble
Push the switch

→ ON
Release the switch

OFF
Collector
output
GND
Ionizer
output

**Table of Contents** 