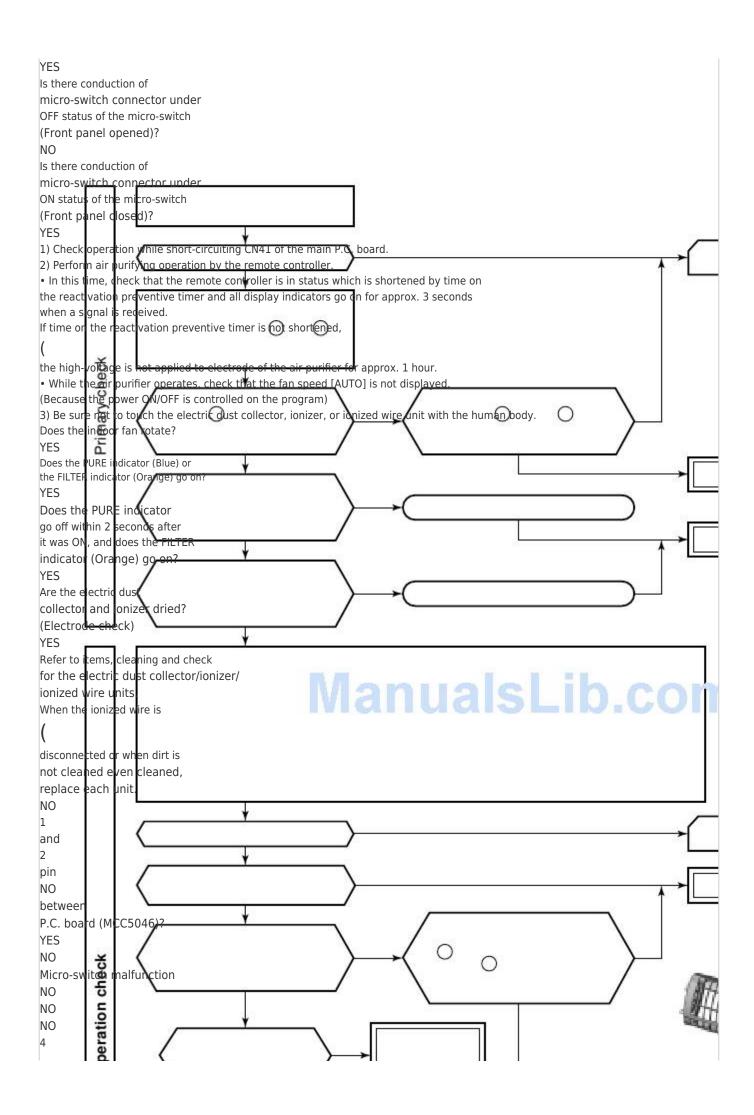

# 11-7. Troubleshooting 11-7-1. How to Check Whether the Air Purifier is Good or Not Turn off the power breaker once, and turn on again after 10 seconds. Does the OPERATION indicator flash? YES Turn off the power breaker and remove CN41 (Micro switch connector). Short-circuit ketween of CN41 at PC side, and turn on the power breaker after 10-Is DC12V applied between (Red/DC12V) and (Brown/GND) of CNL of the high-volta

NO
Replace the high-voltage generator.

NO
No trouble
Push the switch

→ ON
Release the switch

OFF
Collector
output
GND
Ionizer
output

**Table of Contents** 