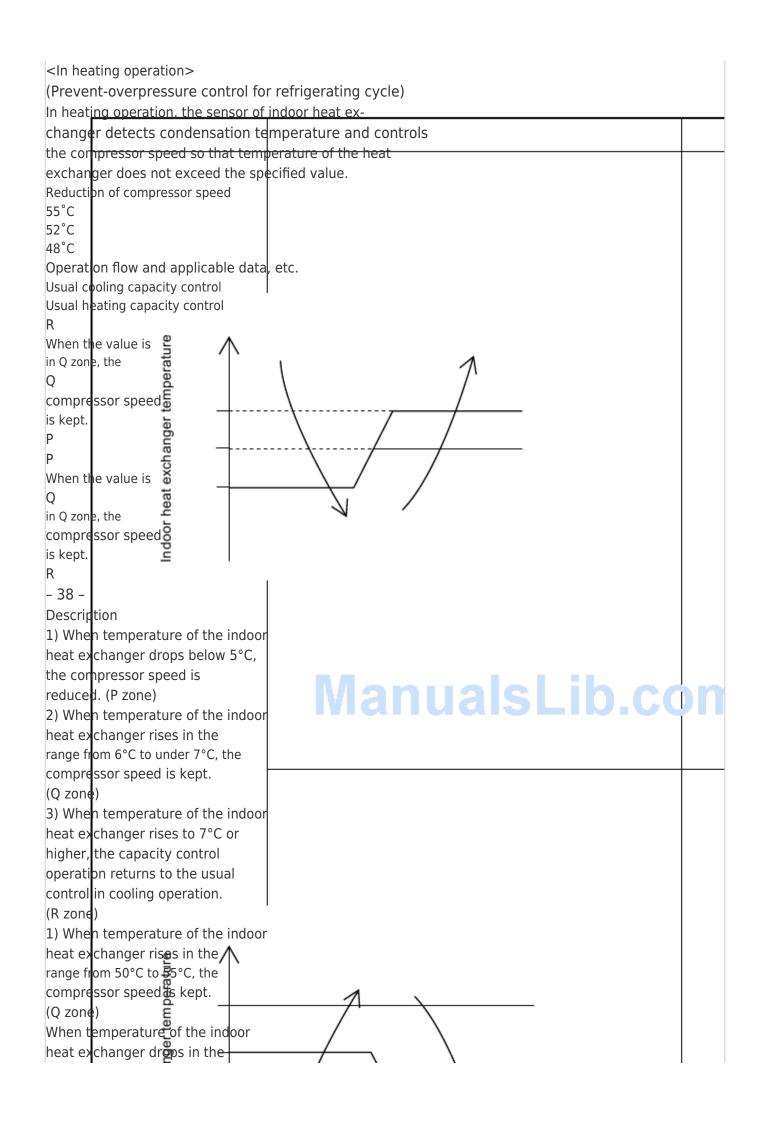

# control by tempera(Prevent freezing control for indoor heat exchanger) ture of indoor heat In cooling/dry operation, the sensor of indoor heat exchanger exchanger detects evaporation temperature and controls the compressor speed so that temperature of the heat exchanger does not exceed the specified value. 7°C 6°C 5°C Reduction of compressor speed

| range from 46°C to under 55°C,   |                   |  |  |
|----------------------------------|-------------------|--|--|
| the compressor speed is kept.    |                   |  |  |
| (Q zone)                         |                   |  |  |
| 2) When temperature of the indoo | r                 |  |  |
| heat exchanger rises to 55°C or  |                   |  |  |
| higher, the compressor speed is  |                   |  |  |
| reduced. (P zone)                |                   |  |  |
| 3) When temperature of the indoo | r                 |  |  |
| heat exchanger does not rise to  |                   |  |  |
| 50°C, dr when it drops below to  |                   |  |  |
| 46°C, the capacity control       |                   |  |  |
| operation returns to the usual   |                   |  |  |
| control in heating operation.    |                   |  |  |
| (R zone) ♠                       |                   |  |  |
|                                  | Table of Contents |  |  |
|                                  |                   |  |  |
|                                  |                   |  |  |