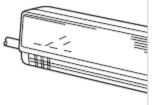

#### Arrangement for Right Tubing

(a) Cut out the right tubing outlet using a hacksaw. (Fig. 3-56)

#### 42

Right-rear tubing (Recommended) Right tubing

Fig. 3-54

Fig. 3-56

Right tubing outlet