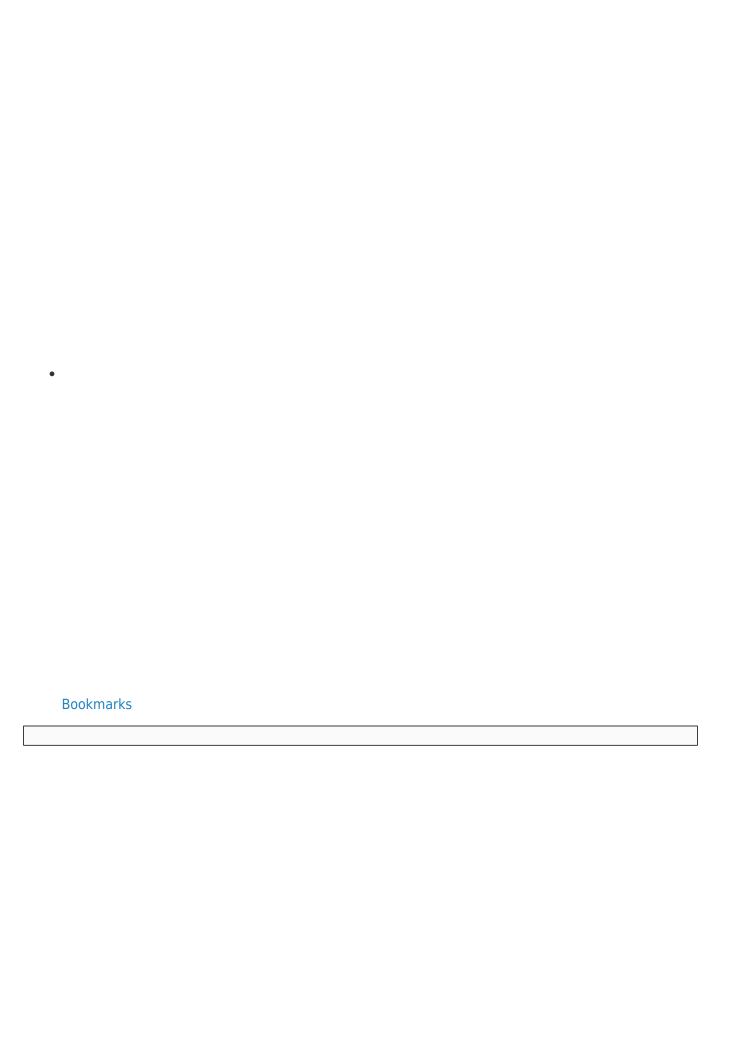

#### **KHH2672R**

Tubing can be extended in 4 directions as shown in Fig. 3-54.

### Arrangement for Left Tubing

(a) Cut out the left tubing out et. (Fig. 3-55)

#### WARNIN

orized changes in the I wiring can be very ous. The manufacturer

will accept no responsibility for any damage or misoperation that occurs as a result of such unauthorized changes.

Left tubing Left-rear tubing Left tubing outlet

#### Fig. 3-55

#### 42

Right-rear tubing (Recommended) Right tubing

Fig. 3-54

Fig. 3-56

Right tubing outlet