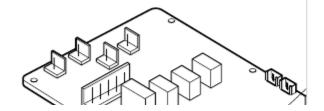

## (7) R.C. Address Setting Method

Outdoor unit R.C. address setting method

In case of group control or central control, set the R.C. address to 1, 2, 3, ... according to the

No. of outdoor units.

R.C. address

00 auto address

("0" when shipped from factory)

02 (In case of No. 2 outdoor unit)

03 (In case of No. 3 outdoor unit)

11 (In case of No. 11 outdoor unit)

21 (In case of No. 21 outdoor unit)

30 (In case of No. 30 outdoor unit)

Refrigerant circuit address

| Set to 1 Set to 1  Set to 0 |                   |
|-----------------------------|-------------------|
| SM830033                    |                   |
|                             | Table of Contents |
|                             |                   |
|                             |                   |
|                             |                   |
|                             |                   |
|                             |                   |
|                             |                   |
|                             |                   |
|                             |                   |
|                             |                   |
|                             |                   |
|                             |                   |
|                             |                   |
|                             |                   |
|                             |                   |
|                             |                   |
|                             |                   |
|                             |                   |
|                             |                   |
|                             |                   |
|                             |                   |
|                             |                   |
|                             |                   |
|                             |                   |
|                             |                   |
|                             |                   |
|                             | Previous Page     |
|                             | Next Page         |
|                             |                   |
|                             |                   |
|                             |                   |
|                             |                   |