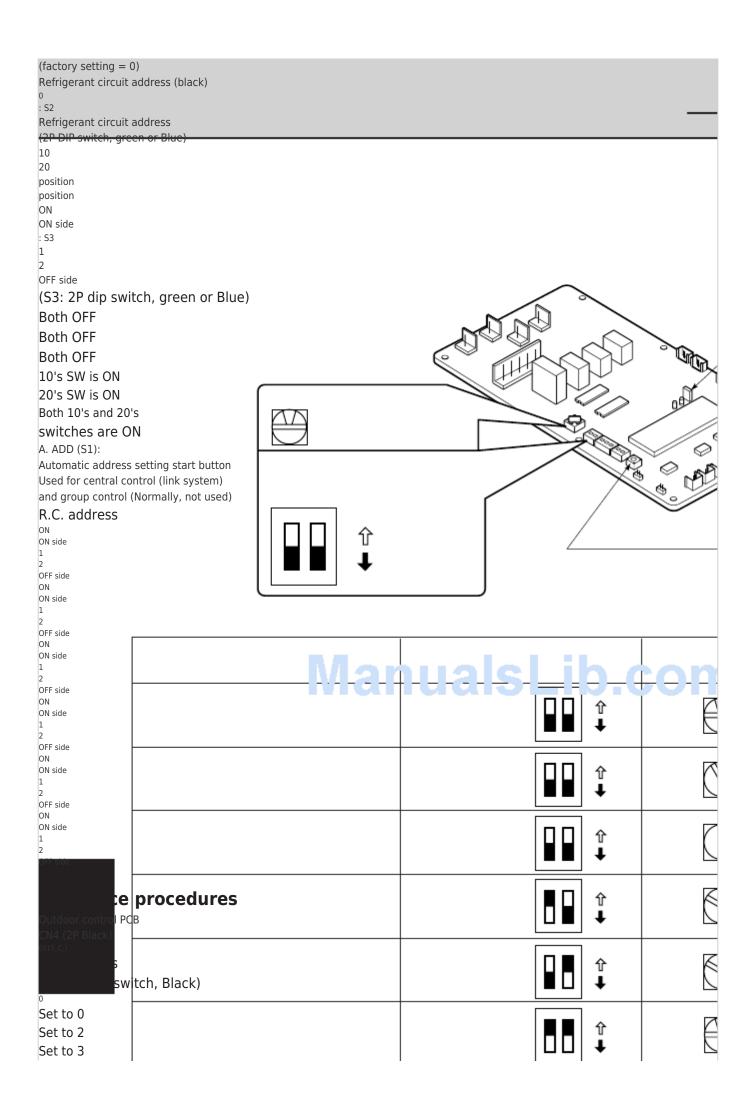

## (7) R.C. Address Setting Method

Outdoor unit R.C. address setting method

In case of group control or central control, set the R.C. address to 1, 2, 3, ... according to the

No. of outdoor units.

R.C. address

00 auto address

("0" when shipped from factory)

02 (In case of No. 2 outdoor unit)

03 (In case of No. 3 outdoor unit)

11 (In case of No. 11 outdoor unit)

21 (In case of No. 21 outdoor unit)

30 (In case of No. 30 outdoor unit)

Refrigerant circuit address

| Set to 1 Set to 1  Set to 0 |                   |
|-----------------------------|-------------------|
| SM830033                    |                   |
|                             | Table of Contents |
|                             |                   |
|                             |                   |
|                             |                   |
|                             |                   |
|                             |                   |
|                             |                   |
|                             |                   |
|                             |                   |
|                             |                   |
|                             |                   |
|                             |                   |
|                             |                   |
|                             |                   |
|                             |                   |
|                             |                   |
|                             |                   |
|                             |                   |
|                             |                   |
|                             |                   |
|                             |                   |
|                             |                   |
|                             |                   |
|                             |                   |
|                             |                   |
|                             |                   |
|                             | Previous Page     |
|                             | Next Page         |
|                             |                   |
|                             |                   |
|                             |                   |
|                             |                   |