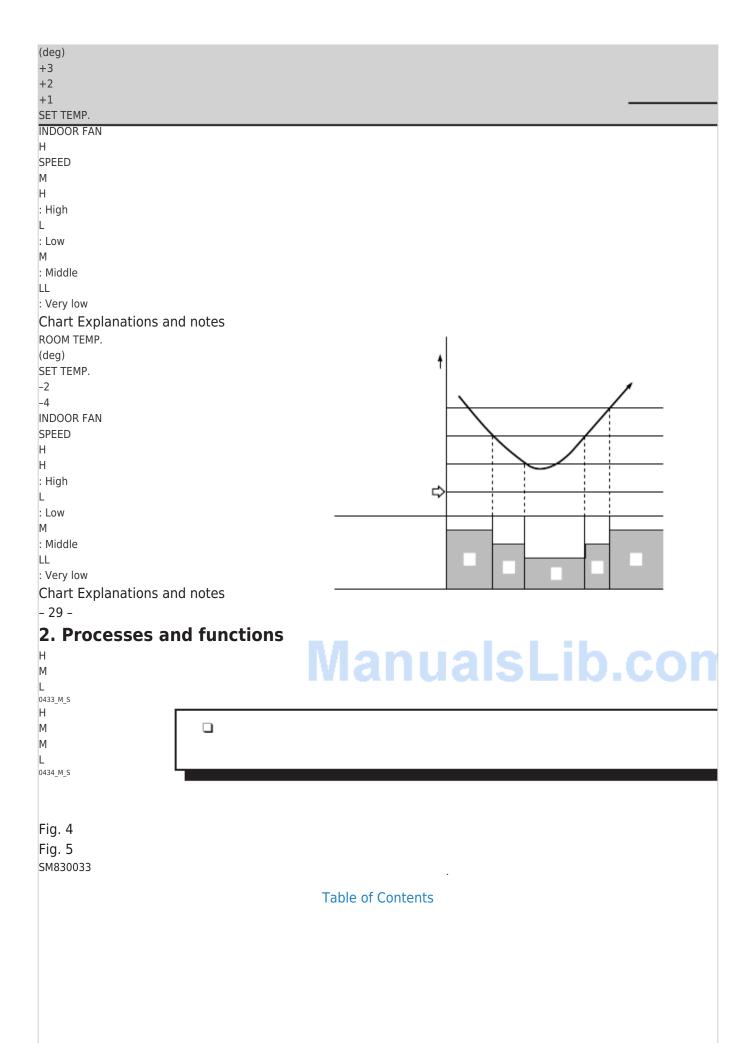

## Automatic Fan Speed (Indoor Unit); (A) Cooling; (B) Heating - Sanyo SPW-X253GH56 Service Manual

Split system

```
Table Of Contents
2
3
4
5
6
7
8
9
10
11
12
13
14
15
16
17
```

Table of Contents

| 2-3 Automatic Fan Speed (Indoor Unit)  By pressing the FAN SPEED button on the remote controller, the fan speed can be set at                                                 |
|-------------------------------------------------------------------------------------------------------------------------------------------------------------------------------|
| one of four steps: AUTO., HI., MED., or LO. When set at AUTO. the indoor unit fan speed will be automatically adjusted to the room temperature as the two charts shown below. |
| (A) Cooling                                                                                                                                                                   |
| When the fan speed changes, it keeps the speed step for at least 3 minutes, even if the temperature changes to another speed step during the time.                            |
| (B) Heating                                                                                                                                                                   |
| When the fan speed changes, it keeps the speed step for at least 1 minute, even if the temperature changes to another speed step during the time.  ROOM TEMP.                 |