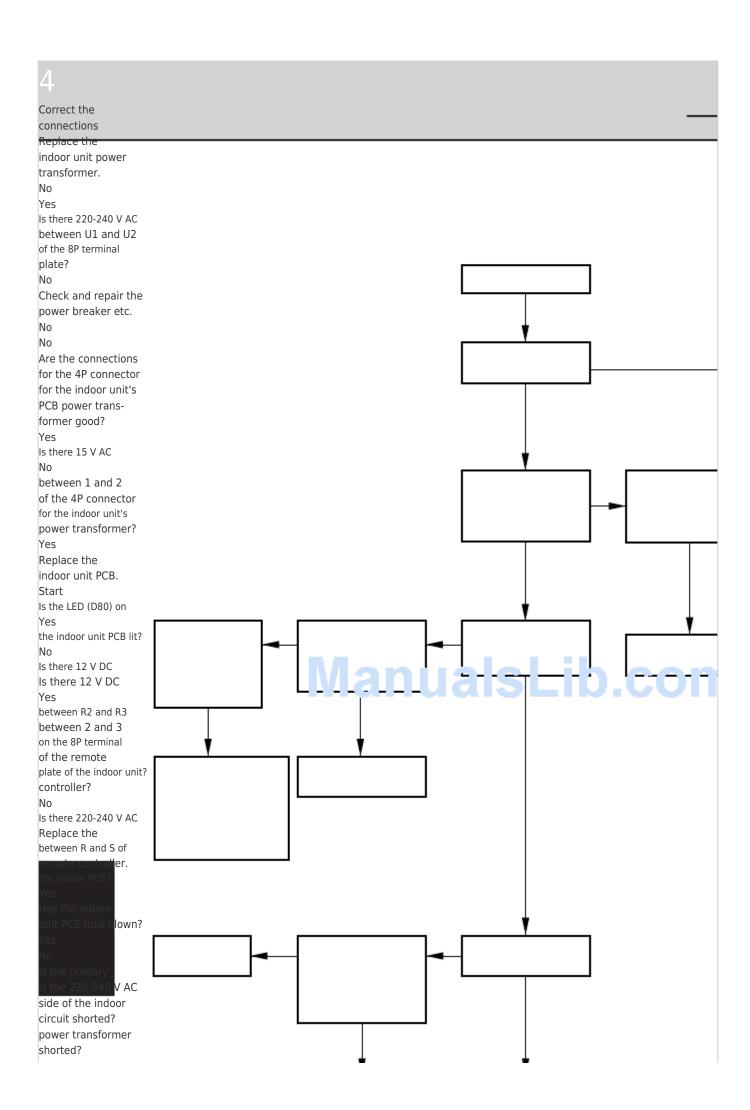

## Symptoms And Parts To Inspect -Sanyo SPW-X253GH56 Service Manual

Split system

```
Table Of Contents
2
3
4
5
6
7
8
9
10
11
12
13
14
15
16
17
```

Table of Contents

| (5)                                            |                                    |
|------------------------------------------------|------------------------------------|
| Symptoms and parts to inspect                  |                                    |
|                                                |                                    |
| Symptom: LCD on the remote controller does not | display and remote controller does |
| not operate.                                   | display and remote controller does |
| Miswiring of                                   |                                    |
| power supply wires and                         |                                    |
| indoor/outdoor<br>control lines                |                                    |
| Correct the wiring. Remove the                 |                                    |
| socket connected to                            | •                                  |
| the OC plug on the PCB and connect to          |                                    |
| the EMG plug instead.                          |                                    |
|                                                |                                    |

Yes

Replace the indoor unit's

Replace or repair.

power transformer.

- 66 -

## 4. Service procedures

Repair the

No

remote

controller

wiring.

Yes

No

Replace the

indoor unit PCB.

Yes 0332\_M\_I

SM830033

**Table of Contents** 

Previous Page Next Page

... 

| Quick Links:                                                |  |  |  |  |  |
|-------------------------------------------------------------|--|--|--|--|--|
| Unit Specifications (A) Indoor Unit                         |  |  |  |  |  |
| (B) Outdoor Unit                                            |  |  |  |  |  |
| Troubleshooting                                             |  |  |  |  |  |
|                                                             |  |  |  |  |  |
|                                                             |  |  |  |  |  |
|                                                             |  |  |  |  |  |
|                                                             |  |  |  |  |  |
|                                                             |  |  |  |  |  |
|                                                             |  |  |  |  |  |
|                                                             |  |  |  |  |  |
|                                                             |  |  |  |  |  |
|                                                             |  |  |  |  |  |
|                                                             |  |  |  |  |  |
|                                                             |  |  |  |  |  |
|                                                             |  |  |  |  |  |
|                                                             |  |  |  |  |  |
|                                                             |  |  |  |  |  |
|                                                             |  |  |  |  |  |
|                                                             |  |  |  |  |  |
|                                                             |  |  |  |  |  |
|                                                             |  |  |  |  |  |
|                                                             |  |  |  |  |  |
|                                                             |  |  |  |  |  |
|                                                             |  |  |  |  |  |
| Troubleshooting                                             |  |  |  |  |  |
| Troubleshooting 57                                          |  |  |  |  |  |
| Check before and after Troubleshooting 58                   |  |  |  |  |  |
| General Troubleshooting Flow Chart: Diagnosis and Remedy 60 |  |  |  |  |  |
|                                                             |  |  |  |  |  |