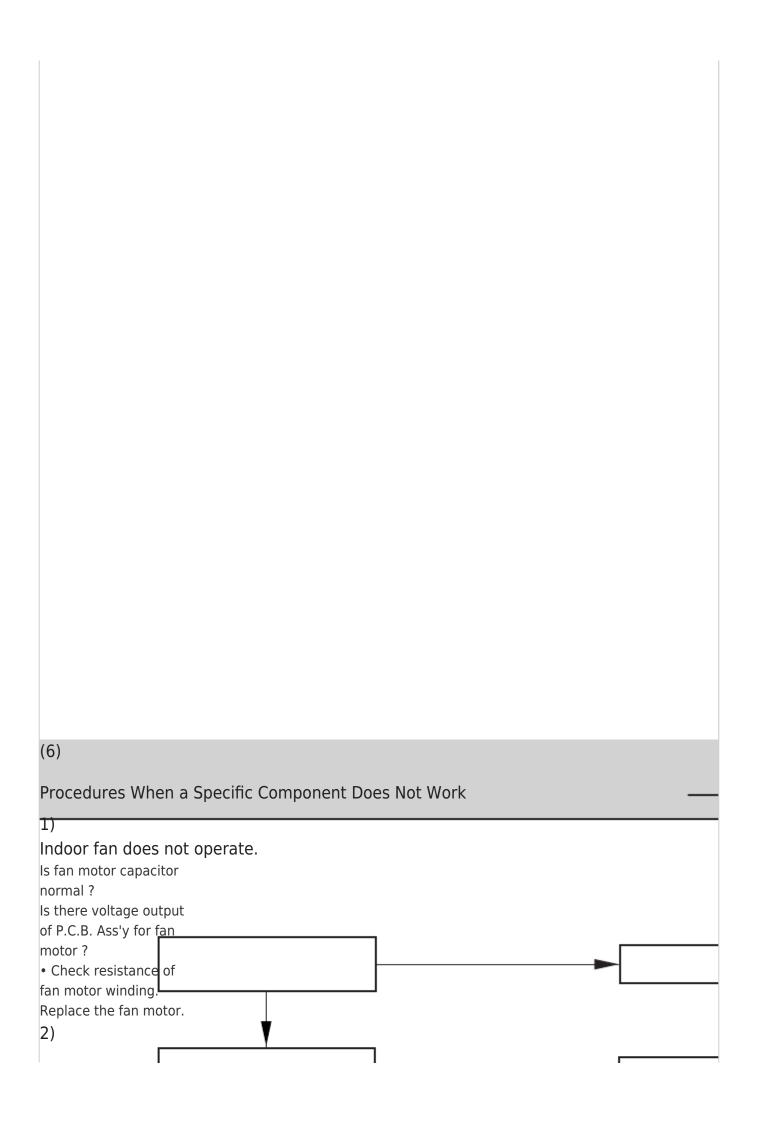

## Procedures When A Specific Component Does Not Work - Sanyo SPW-X253GH56 Service Manual

Split system

```
Table Of Contents
2
3
4
5
6
7
8
9
10
11
12
13
14
15
16
17
```

Table of Contents

Previous Page Next Page