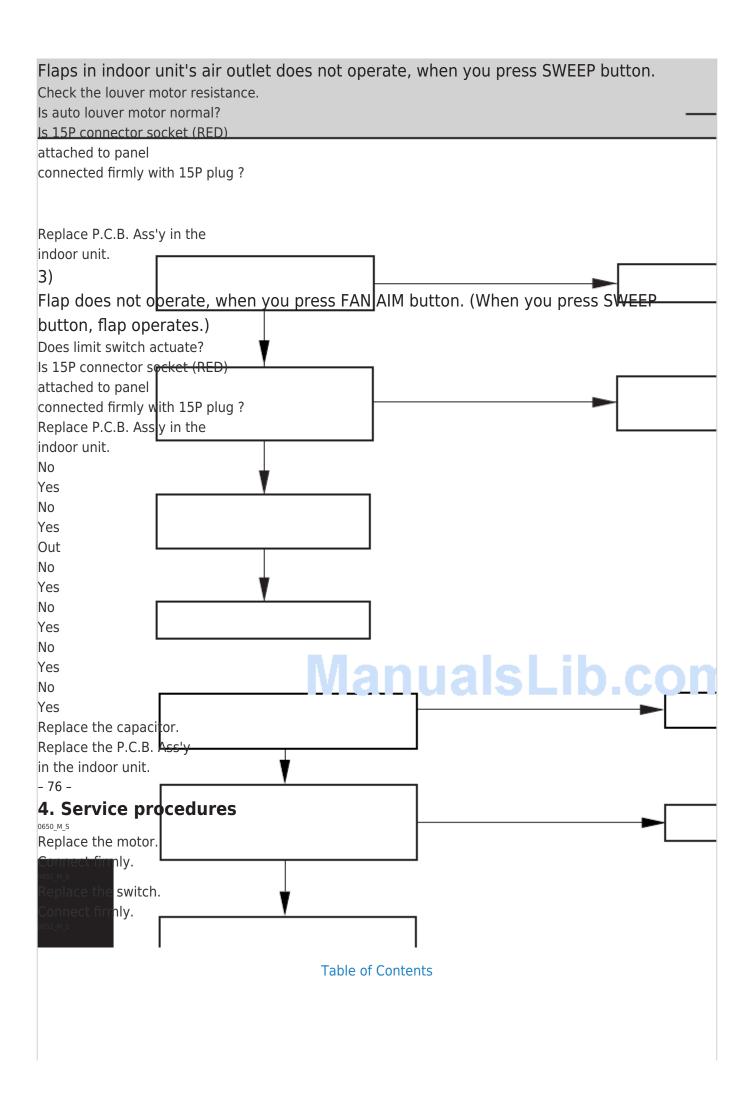

## Procedures When A Specific Component Does Not Work - Sanyo SPW-X253GH56 Service Manual

Split system

```
Table Of Contents
2
3
4
5
6
7
8
9
10
11
12
13
14
15
16
17
```

Table of Contents

Previous Page Next Page