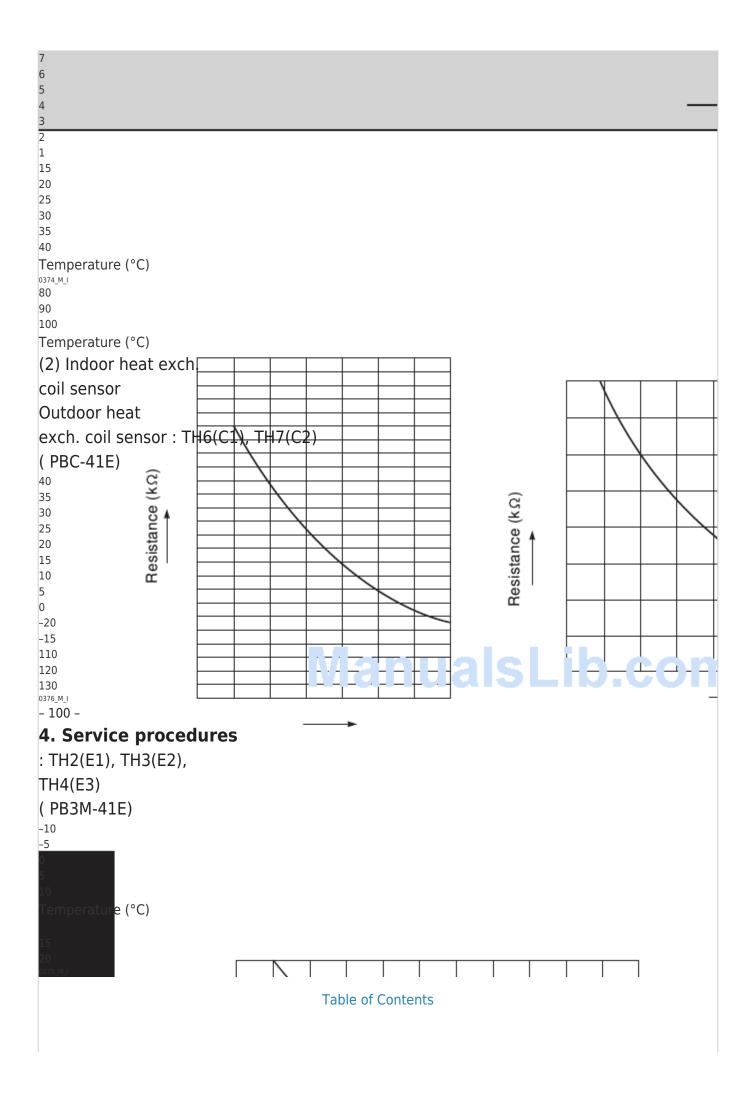

Table of Contents

•

Troubleshooting

•

Bookmarks

•

| 5) Thermistor | Characteristic Curve |  |
|---------------|----------------------|--|
|---------------|----------------------|--|

(1) Room temp. sensor : TH1 (KTEC-35)

(3) Compressor discharge gas temp. sensor : TH8 (PTC-51H)

Previous Page Next Page

Quick Links: Unit Specifications (A) Indoor Unit (B) Outdoor Unit Troubleshooting