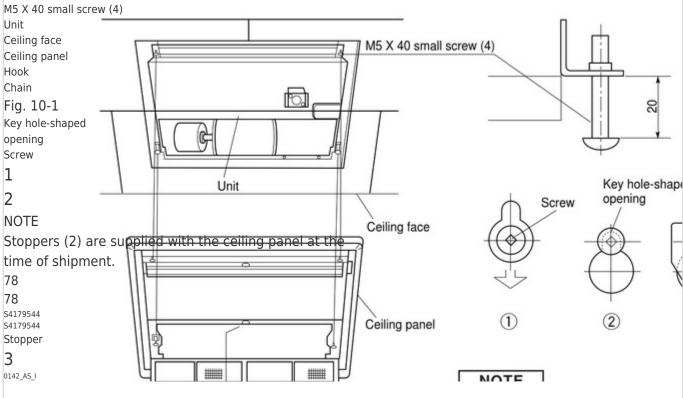

# 1-Way Air Disonange 6 White Calling PANEL

 1-Way Air Dischange Semi-Concealed Type (AS Type)

10-1 Installing the Ceiling Panel the Ceiling Panel

(1) Screw the M5 × 40 screws supplied (in the unit packing) into 4 points on the flange su (1) Screw the M5 bolted to the ceiling. Insert the screws so that the distance between the bottom of the bolted to the ceiling the ceiling has distanted between the bottom of the screw head and the bottom surface of Nextraliff be ceiling panel in this (position) so that the 4 protruding screws pass through (2) Next, lift the ceregipanel in the panel in this position, check to see if the joining edge of the ceiling

S openings in the panel, then shift the panel sideways until it is caught by the screws.

(3) Keeping the ceiling panel in this position, check to see if the joining edge of the ceiling panels are in line

10. HOW TO INSTALL THE CEILING PANEL

th those of the ceiling material.

1-Way Air Dischange Semi-Concealed Type
re not in line, remove the ceiling panel and finely adjust the suspension position of the unit.

(AS Type)

the ining in the thing the Colling Paneth each other, install the supplied stoppers into the shaped openings, then insert the 4 screws until the ceiling panel touches the flange surface of (1) Screw the M5 × 40 screws supplied (in the unit packing) into 4 points on the flange suggested by the ceiling. Insert the screws so that the distance between the bottom of the

the unit.
Air intake grille
10-2.

(2) Next, lift the ceiling panel in this position so that the 4 protruding screws pass through How to Use the Stopperings in the panel, then shift the panel sideways until it is caught by the screws.

bottom surface of the flange is at least 19.05 mm. (Fig. 10-1)

(1) Pass through screening the defiling to athel keythis least tiped one of the position of the definition of the ceiling with those of the ceiling material.

(2) Then, shift the panel side way in the item and the ceiling panel and finely adjust the suspension position (3) Insert the stoppers in the direction of the arrow as shown, confirm that the bent portion of each stopper is (4) Once the joining edges are properly aligned with each other, install the supplied stopper is securely in the hole, happed openings, then insert the 1 screws until the ceiling panel touches the securely in the hole, A and B, then tighten the screw. (Fig. 10-1)