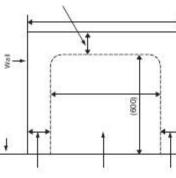

## Concealed Installation

The special method to install the indoor unit bury in the wall is shown be Please make sure to change to wall burying mode.

1. To switch to the wall burying mode To switch to the wall burying mode, press and hold AIR OUTLET SELECT button for 20 seconds. - When the operation set up and 5 beep sounds. Then indication at Temperature indicator will light up for 5 seconds. - To cancel, press AIR OUTLET SELECT button for 20 seconds then, 5 beep sounds. Then indication at Temperature indicator will blinks for 5 seconds. - To prevent dewfall, above plate angle should be narrow. 2. Wall hole size shown in the following fi gure. (Front view)

70 or more Cut dot-line area Floor 50 or more

3. Installation using the supporting plate

 To install into the existing wall hole, if it is impossible to keep 20-30. of depth, use the supporting plate for securing the distance

• The open part of lattice must be arranged uniformly.

(Top view)

6

Wall burying mode

(Unit : mm) (Side view)

800 or more (700)

Indoor unit

50 or more (Side view)