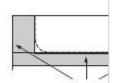

## Concealed Installation

The special method to install the indoor unit bury in the wall is shown be Please make sure to change to wall burying mode.

1. To switch to the wall burying mode To switch to the wall burying mode, press and hold AIR OUTLET SELECT button for 20 seconds. - When the operation set up and 5 beep sounds. Then indication at Temperature indicator will light up for 5 seconds. - To cancel, press AIR OUTLET SELECT button for 20 seconds then, 5 beep sounds. Then indication at Temperature indicator will blinks for 5 seconds. - To prevent dewfall, above plate angle should be narrow. 2. Wall hole size shown in the following fi gure. (Front view)

70 or more Cut dot-line area Floor 50 or more

3. Installation using the supporting plate

 To install into the existing wall hole, if it is impossible to keep 20-30. of depth, use the supporting plate for securing the distance