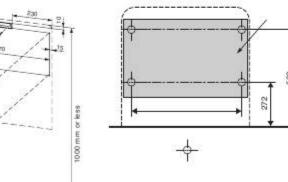

· Arrange the screw positions and supporting plate as shown fi aure.

 Be sure to switch to wall burying mode. (Rear screws potion)

4. In case of lattice establishment

Follow the following fi gure, make sure to keep enough distance

(Field supply)

670 : Screw holes

240 to 250

20 to 30

Floor