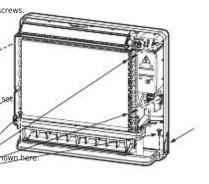

#### Installation on the wall

1) Fix the installation plate on the wall with 4 mounting screws.

2) Hook the indoor unit on the installation plate. 3) Fix the upper part of indoor unit on the wall with 4 mounting screws (Wall installation)

4 screw (M4 x 25L) 4 screw (M4 x 25L)