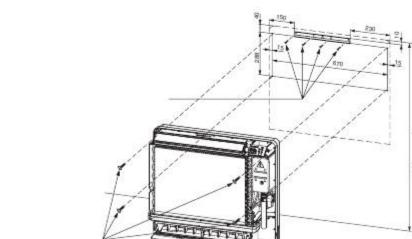

· Arrange the screw positions and supporting plate as shown fi aure.

 Be sure to switch to wall burying mode. (Rear screws potion)

4. In case of lattice establishment

Follow the following fi gure, make sure to keep enough distance

(Field supply)

670 : Screw holes

240 to 250

20 to 30

Floor