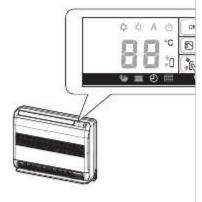

## Concealed Installation

The special method to install the indoor unit bury in the wall is shown be Please make sure to change to wall burying mode.

1. To switch to the wall burying mode To switch to the wall burying mode, press and hold AIR OUTLET SELECT button for 20 seconds. - When the operation set up and 5 beep sounds. Then indication at Temperature indicator will light up for 5 seconds. - To cancel, press AIR OUTLET SELECT button for 20 seconds then, 5 beep sounds. Then indication at Temperature indicator will blinks for 5 seconds. - To prevent dewfall, above plate angle should be narrow. 2. Wall hole size shown in the following fi gure. (Front view)