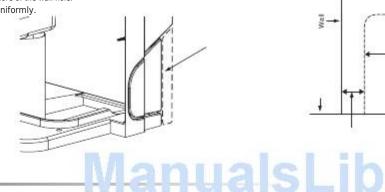

70 or more Cut dot-line area Floor 50 or more

3. Installation using the supporting plate

 To install into the existing wall hole, if it is impossible to keep 20-30. of depth, use the supporting plate for securing the distance

· Arrange the screw positions and supporting plate as shown fi aure.

 Be sure to switch to wall burying mode. (Rear screws potion)

4. In case of lattice establishment

Follow the following fi gure, make sure to keep enough distance