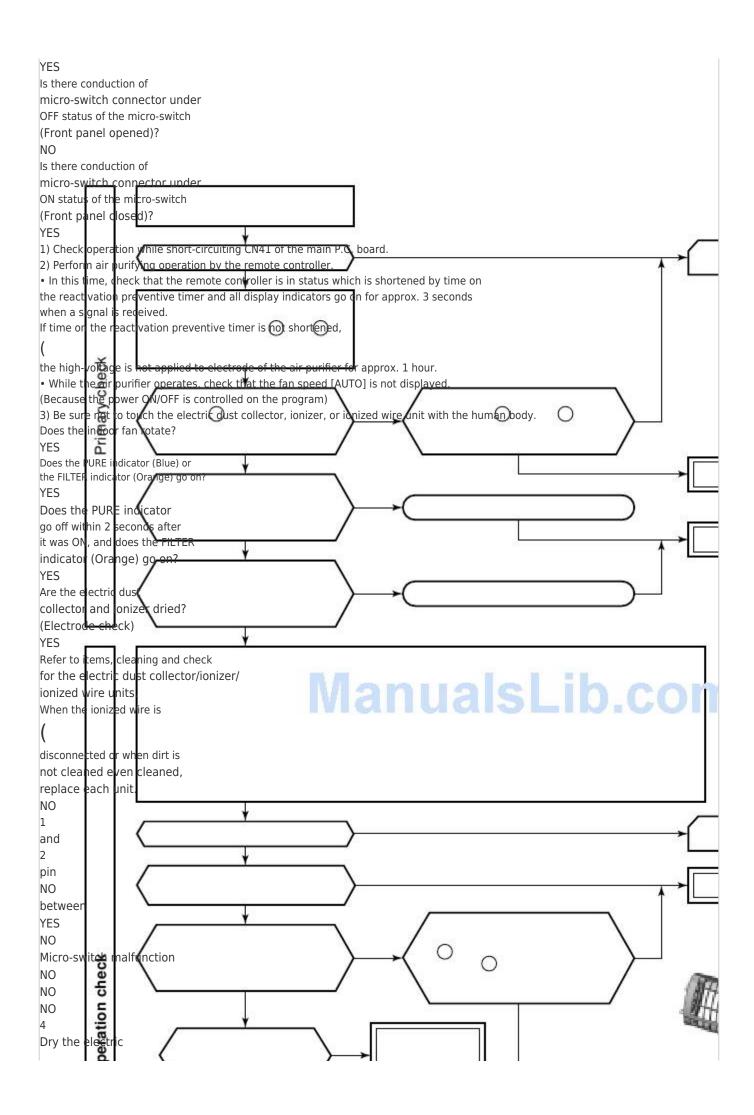

## 11-7. Troubleshooting 11-7-1. How to Check Whether the Air Purifier is Good or Not Turn off the power breaker once, and turn on again after 10 seconds. Does the OPERATION indicator flash? YES Turn off the power breaker and remove CN41 (Micro switch connector). Short-circuit ketween of CN41 at PC side, and turn on the power breaker after 10-Is DC12V applied between (Red/DC12V) and (Brown/GND) of CNL of the high-volta

Be sure not to come to contact to the gray part or not to touch the ionized cables. High-voltage tester Replace the high-voltage generator. NO No trouble Push the switch → ON Release the switch → OFF Collecto output GND Ionizer output **Table of Contents** 