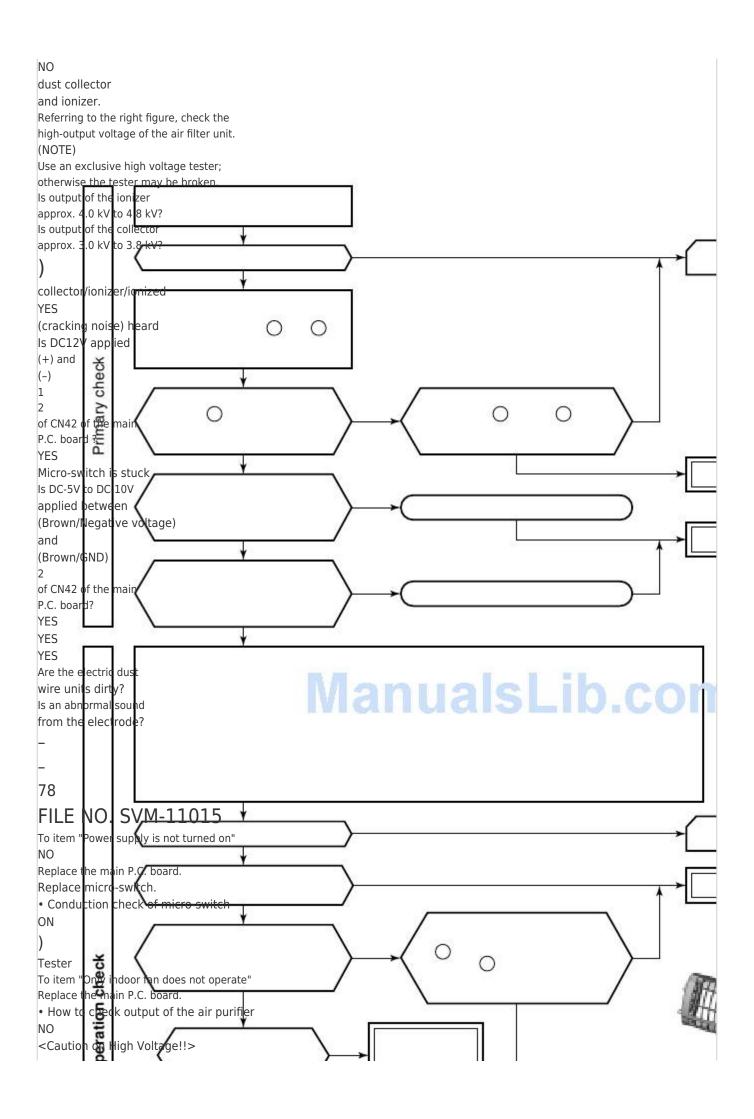

## 11-7. Troubleshooting 11-7-1. How to Check Whether the Air Purifier is Good or Not Turn off the power breaker once, and turn on again after 10 seconds. Does the OPERATION indicator flash? YES Turn off the power breaker and remove CN41 (Micro switch connector). Short-circuit ketween of CN41 at PC side, and turn on the power breaker after 10-Is DC12V applied between (Red/DC12V) and (Brown/GND) of CNL of the high-volta

Be sure not to come to contact to the gray part or not to touch the ionized cables. High-voltage tester Replace the high-voltage generator. NO No trouble Push the switch → ON Release the switch → OFF Collecto output GND Ionizer output **Table of Contents** 